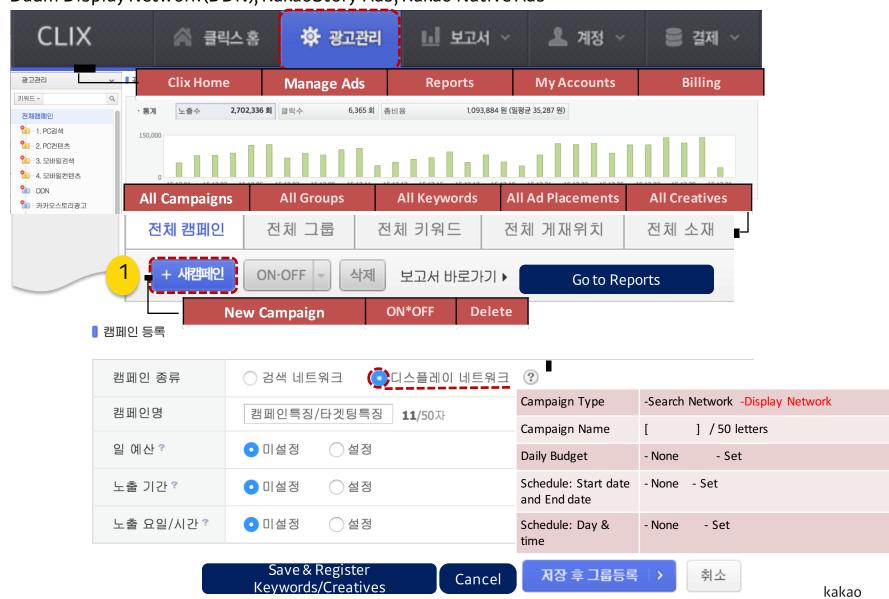

## Clix Direct \_ 1 isplay Network - Creating a Campaign

> Daum Display Network (DDN), Kakao Story Ads, Kakao Native Ads

## Kakao Ad Platform\_Ad Registration Structure

Single ad account to operate Search Ads, Daum Display Network, KakaoStory and Native Ads. Select the desired ad type to register and operate ad campaigns.