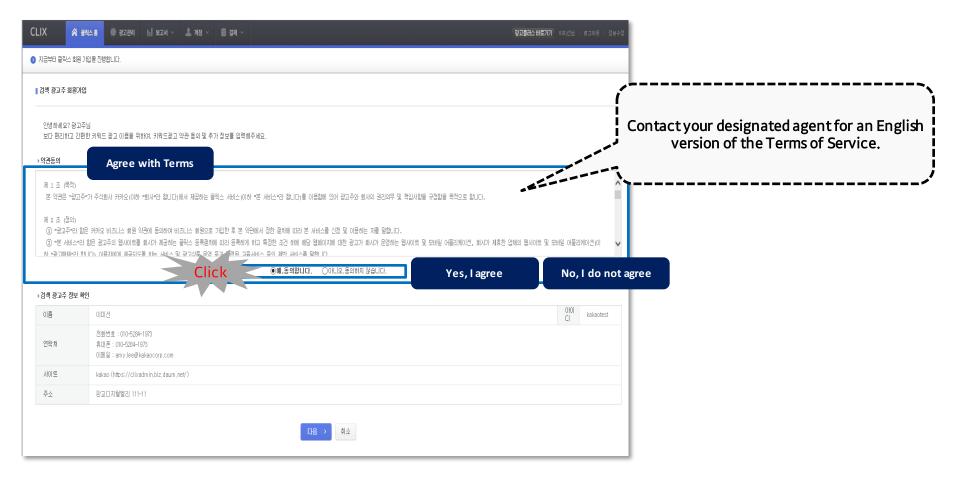

#### ⑥ Log into Kakao Ad: Ⅲ. Agree to receive promotional messages

- Click "Agree" to receive messages

6 Log into Kakao Ad: IV. Agree with the Terms of Service

**©** Log into Kakao Ad: IV. Agree with the Terms of Service

**©** Log into Kakao Ad: V. Confirm advertiser information

**6** Log into Kakao Ad: VI. Complete registration