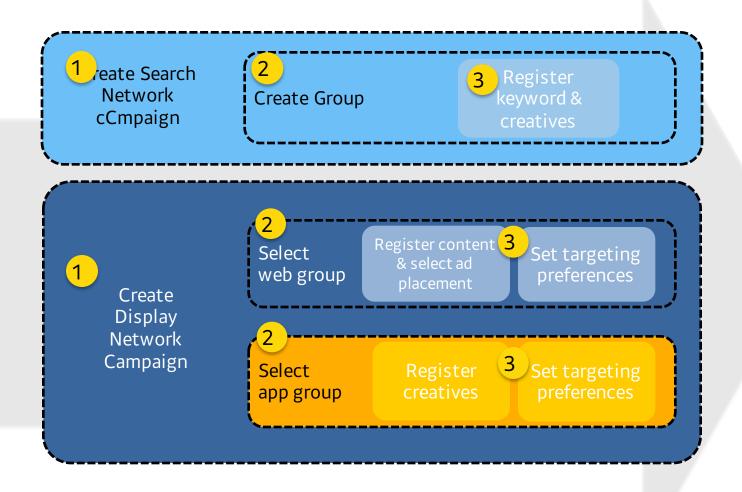

## Clix Direct\_Register Ads\_ 1earch Network - Creating a Campaign

## Clix Direct \_Register Ads\_ 2 oup (Search Ad)

## Clix Direct \_ 1 isplay Network - Creating a Campaign

> Daum Display Network (DDN), Kakao Story Ads, Kakao Native Ads

## Clix Direct \_ 2)isplay Network - Creating a Web Group

Keywords/Creatives

## Clix Direct\_ 2 Veb Group Targets Setup (DDN)

#### Clix Direct\_ 2)isplay Network - Web Group Overview

Up to 100 web groups can be created in a display network campaign. A maximum of 50 creatives can be registered in a single group.

Details on creatives are provided in the Creatives Guide (English version is available)

#### Clix Direct\_ 2)isplay Network - Creating an App Group

# Clix Direct\_ 2 pp Group Targets Setup

kakao

#### Clix Direct\_ 2)isplay Network - App Group Overview

Up to 100 web groups can be created in a Display Network campaign. A maximum of 50 creatives can be registered in a single group

Details on creatives are provided in the Creatives Guide (English version is available)

#### Clix Direct\_Register Ads\_ 3 gistering Keywords & Creatives

Information for registering keywords and creatives is provided on the Ad Plus website. View the tutorial video!>>

<sup>\*</sup> Details on creatives are provided in the Creatives Guide (English version is available)