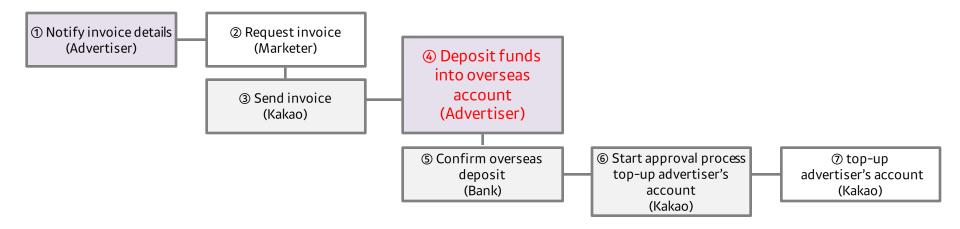

## Step.3 Billing

- In order to make a deposit, the overseas advertiser must request an invoice from the designated agent
- The following information must be provided to create an invoice.

① Notify invoice details (Advertiser) Deposit funds into ③ Send invoice overseas account (Kakao) (Advertiser) ⑥ Start approval process (5) Confirm overseas ⑦ top-up to top-up deposit advertiser's account advertiser's account (Bank) (Kakao) (Kakao)