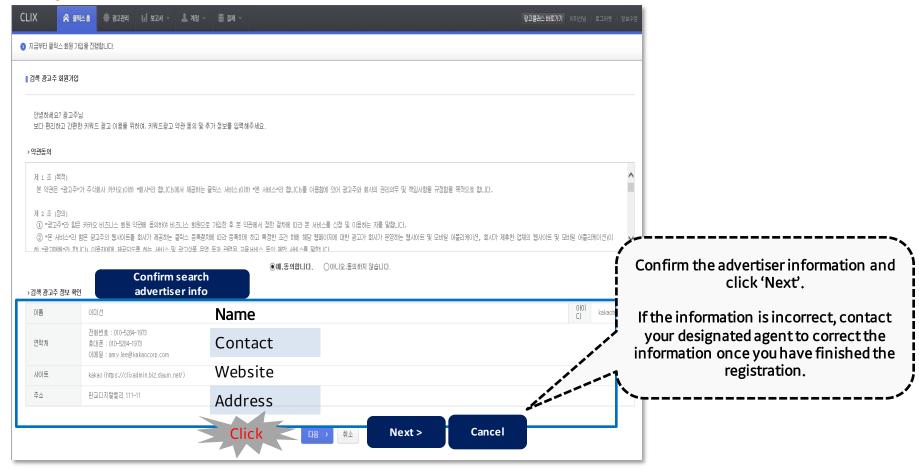

**©** Log into Kakao Ad: V. Confirm advertiser information

**6** Log into Kakao Ad: VI. Complete registration