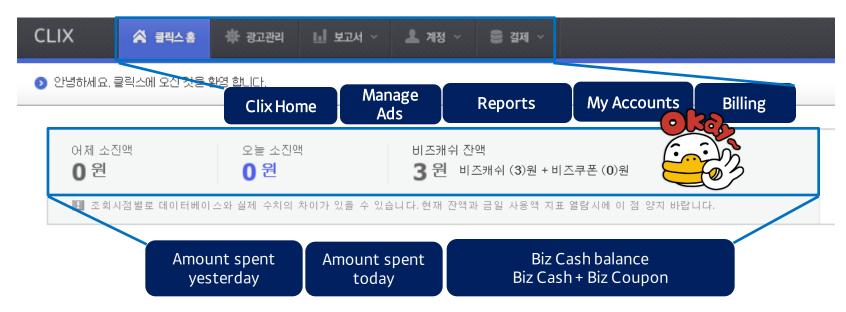

### Step.3 Billing

- Once the deposit has been made and the account has been topped up, the advertiser can go to the Clix home screen to see if the deposited amount has been added to the balance.

- \*Reference
- 1. What is Biz Cash? Think of this as your cash for ad spend; topped up via wire transfer or credit card.
- 2. What are Biz Coupons? Equivalent to ad spend cash but earned during promotions or through certain refunds, etc....