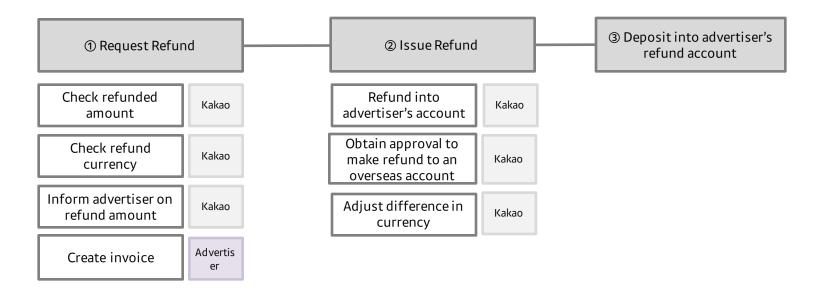

#### Step.7 Refund

- The advertiser must draft and send an invoice if they wish to receive a refund in an overseas bank account.
- Overseas refunds are carried out through Kakao's internal refund process and refunds will be provided within three (3) weeks.

- The invoice must include information about the overseas account that will receive the refund. The invoice should be issued on the advertiser's invoice template.
  - > When the refund request is made, Kakao will send required invoice information to the advertiser. Advertiser will then send completed invoice to Kakao.
- For currencies other than Korean Won (KRW), the exchange rate will be based on the date the refund was requested.