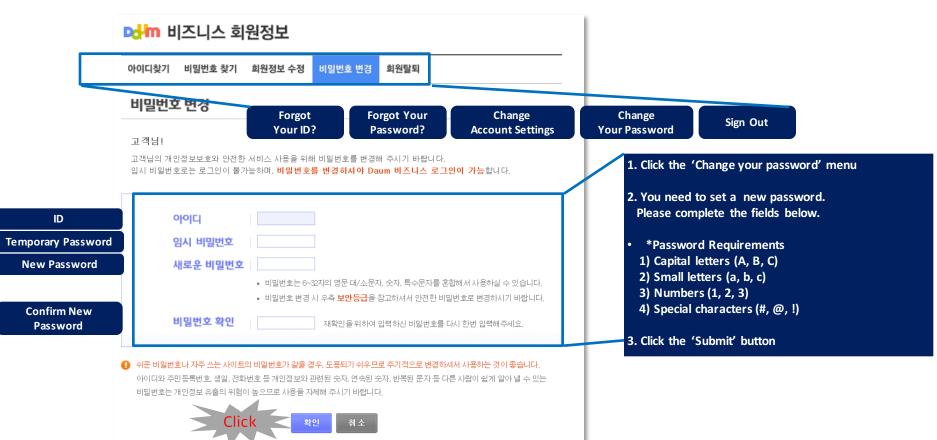

### Step.1 Registering as an Advertiser

⑤ Login with a temporary password: II. Change password

### Step.1 Registering as an Advertiser

(5) Login with a temporary password: II. Change password

- ⑥ Log into Kakao Ad: Ⅲ. Agree to receive messages
  - Log into the Clix advertisers website > URL: https://clix.biz.daum.net

#### ⑥ Log into Kakao Ad: Ⅲ. Agree to receive promotional messages

- Click "Agree" to receive messages

6 Log into Kakao Ad: IV. Agree with the Terms of Service

**©** Log into Kakao Ad: IV. Agree with the Terms of Service