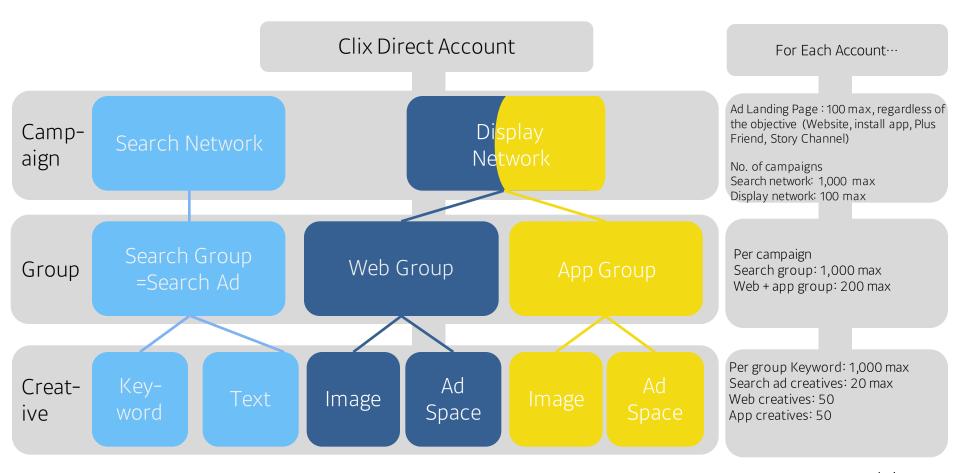

## Kakao Ad Platform\_Ad Registration Structure

Single ad account to operate Search Ads, Daum Display Network, KakaoStory and Native Ads. Select the desired ad type to register and operate ad campaigns.

#### Clix Direct\_ 2)isplay Network - Web Group Overview

Up to 100 web groups can be created in a display network campaign. A maximum of 50 creatives can be registered in a single group.

Details on creatives are provided in the Creatives Guide (English version is available)

#### Clix Direct\_ 2)isplay Network - App Group Overview

Up to 100 web groups can be created in a Display Network campaign. A maximum of 50 creatives can be registered in a single group

Details on creatives are provided in the Creatives Guide (English version is available)