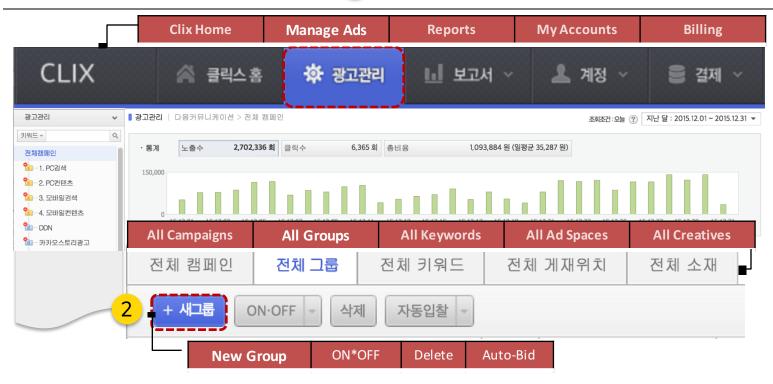

## Clix Direct \_Register Ads\_ 2 oup (Search Ad)

Auto-Bid

- If multiple keywords are registered for a Search Ad, set the desired rank and max auto-bid price for each keyword. This allows advertisers to show ads closest to the desired rank within the desired budget.