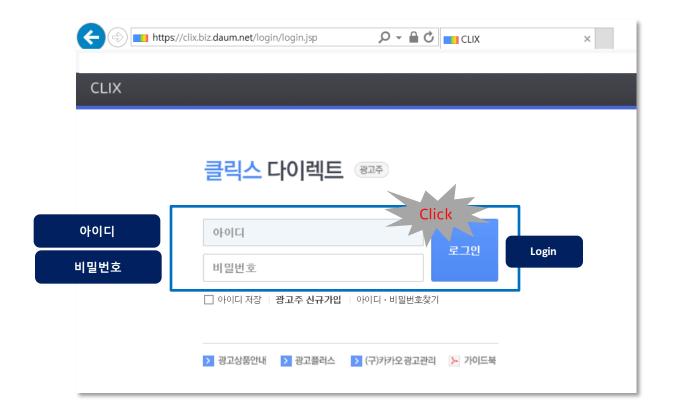

### Step.1 Registering as an Advertiser

(5) Login with a temporary password: II. Change password

- ⑥ Log into Kakao Ad: Ⅲ. Agree to receive messages
  - Log into the Clix advertisers website > URL: https://clix.biz.daum.net