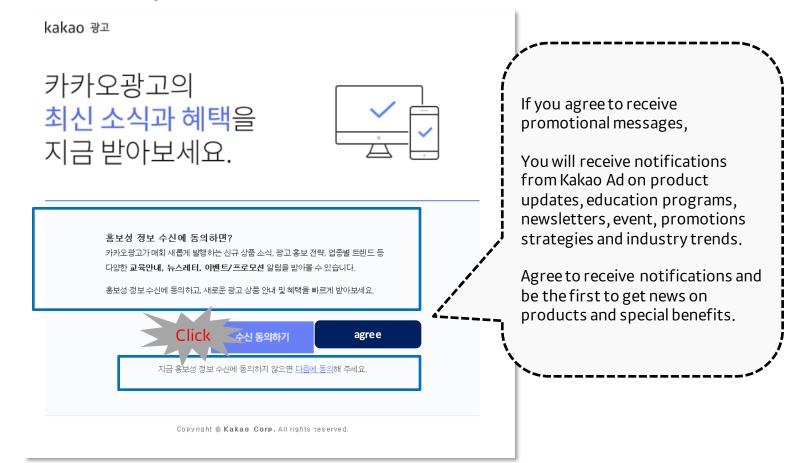

#### ⑥ Log into Kakao Ad: Ⅲ. Agree to receive promotional messages

- Click "Agree" to receive messages

6 Log into Kakao Ad: IV. Agree with the Terms of Service

**©** Log into Kakao Ad: IV. Agree with the Terms of Service