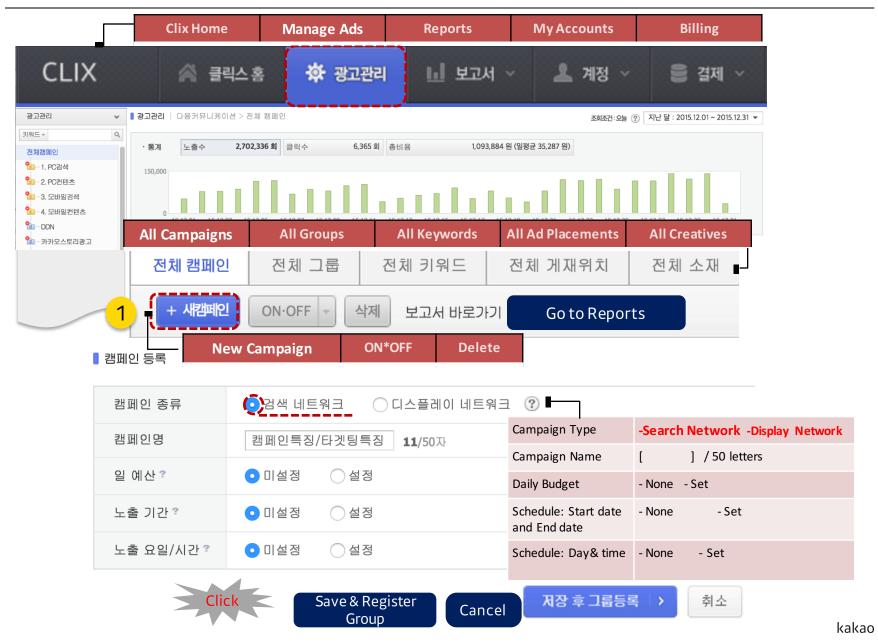

## Clix Direct\_Register Ads\_ 1earch Network - Creating a Campaign

#### Daily budget / Schedule

-Daily budgets can be applied to all ad Campaigns and Groups. Day and time schedules can be set for each campaign.

creative Delivery Method -If multiple creatives are registered for Search Ads and Daum Display Network (DDN), select a Creative Delivery Method to 1) show creatives in random sequence or 2) show in order of the Group's the best performing creatives.

Auto-Bid

- If multiple keywords are registered for a Search Ad, set the desired rank and max auto-bid price for each keyword. This allows advertisers to show ads closest to the desired rank within the desired budget.

Extended Search (Broad match)

- If Extended Search is selected for a Search Ad, unregistered keywords are automatically linked to search results for keywords that are registered by advertisers, thus attracting more customers.