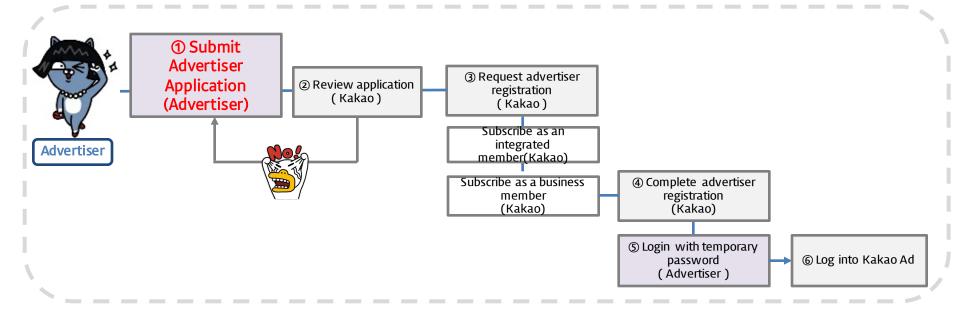

## 1. How to use Clix for Overseas Advertisers

- ① Submit application: Overseas advertisers have no way of verifying themselves in Korea. Therefore, overseas advertisers must submit advertiser registration forms for verification purposes.
  - \* Applies to advertisers located overseas that do not have business entities in Korea.

\* Purple boxes are activities that are to be carried out by advertisers. Grey boxes are activities that will be conducted by Kakao.

#### ① Submit Advertiser Application:

- Required documents: Overseas advertiser application form, a copy of business registration certificate
- How to apply: Apply through a Kakao certified agency, direct with Kakao or through Kakao's Customer Care Center

\* Reference 1) Overseas advertiser application form

(5) Login with a temporary password: Kakao will upload the advertiser's data from the advertiser application form.

Once completed, Kakao will send a temporary password to the advertiser. The advertiser will use the temporary password to login, change the password and finalize the registration process

\* Purple boxes are activities that are to be carried out by advertisers. Grey boxes are activities that will be conducted by Kakao.

(5) Login with a temporary password: The advertiser must follow the process below after receiving the application confirmation email from the designated Kakao agent.

\* Details on each process is provided in the following page.

- ⑤ Login with a temporary password: I. Logging in with a temporary password Details
  - Use the email sent by the Daum Customer Center (web-master@hanmail.net) and click 'Change password now'.