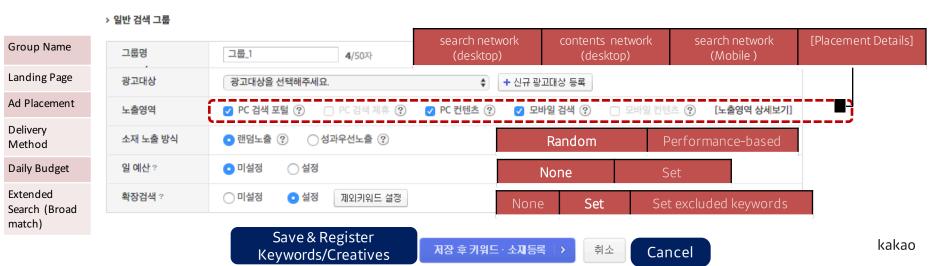

## Clix Direct \_ 2)isplay Network - Creating a Web Group

Keywords/Creatives

## Clix Direct\_ 2 Veb Group Targets Setup (DDN)

#### Clix Direct\_ 2)isplay Network - Web Group Overview

Up to 100 web groups can be created in a display network campaign. A maximum of 50 creatives can be registered in a single group.

Details on creatives are provided in the Creatives Guide (English version is available)

#### Daily budget / Schedule

-Daily budgets can be applied to all ad Campaigns and Groups. Day and time schedules can be set for each campaign.

creative Delivery Method -If multiple creatives are registered for Search Ads and Daum Display Network (DDN), select a Creative Delivery Method to 1) show creatives in random sequence or 2) show in order of the Group's the best performing creatives.

#### Spending Preference

-Spending Preference determines how the Daum Display Network (DDN) ad spend will be distributed. If a Group's Spending Preference is set to "Accelerated", ads will be shown as quickly as possible. If the Spending Preference is set to "All-day", ads will be shown evenly throughout the day.

Extended Search (Broad match)

- If Extended Search is selected for a Search Ad, unregistered keywords are automatically linked to search results for keywords that are registered by advertisers, thus attracting more customers.