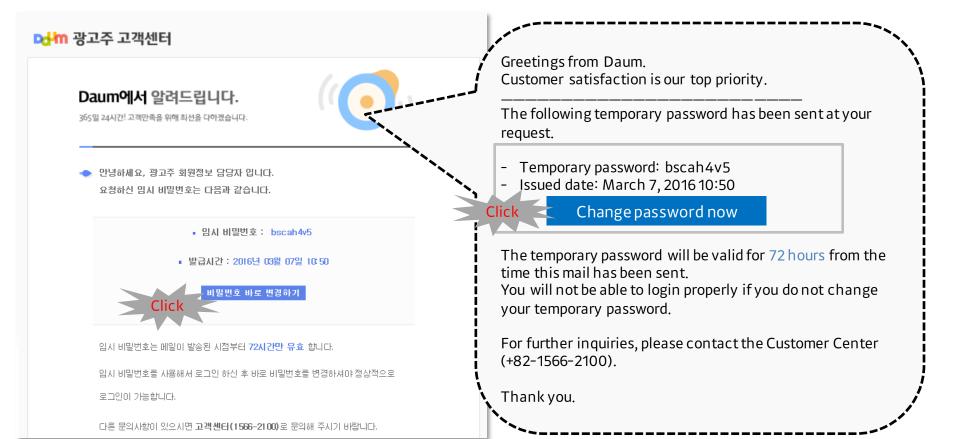

\* Reference 1) Overseas advertiser application form

(5) Login with a temporary password: Kakao will upload the advertiser's data from the advertiser application form.

Once completed, Kakao will send a temporary password to the advertiser. The advertiser will use the temporary password to login, change the password and finalize the registration process

\* Details on each process is provided in the following page.

- ⑤ Login with a temporary password: I. Logging in with a temporary password Details
  - Use the email sent by the Daum Customer Center (web-master@hanmail.net) and click 'Change password now'.