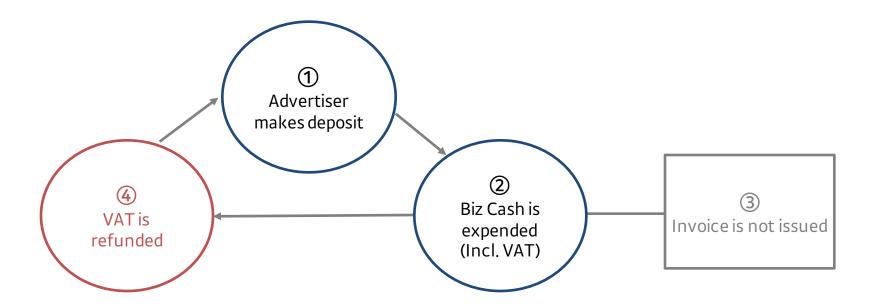

### Step.3 Billing

- Overseas advertisers cannot deposit directly into the advertiser account from overseas. Therefore, deposits must be made to a designated overseas account.
- Deposits will be posted to the advertiser's account within five (5) business days after the advertiser wires foreign currency to Korea.
- Payments cannot be made with an international credit card.

### Step.3 Billing

- The advertiser makes the deposit to Kakao's overseas account based on information in the invoice.
- Once the money is sent from an overseas bank, attach the deposit voucher and ask your designated agent to apply the deposit into the advertiser's account.
- Deposit will be added to the advertiser's account within five (5) business days after the money has been sent.
- The designated agent will notify the advertiser of the amount and date the deposit was added.

### Step.3 Billing

- Once the deposit has been made and the account has been topped up, the advertiser can go to the Clix home screen to see if the deposited amount has been added to the balance.

- \*Reference
- 1. What is Biz Cash? Think of this as your cash for ad spend; topped up via wire transfer or credit card.
- 2. What are Biz Coupons? Equivalent to ad spend cash but earned during promotions or through certain refunds, etc....