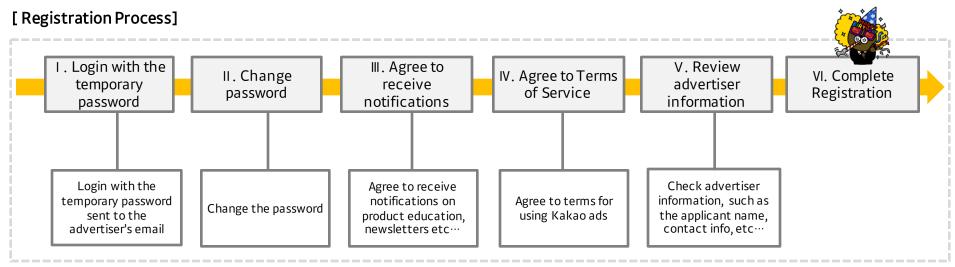

\* Details on each process is provided in the following page.

- ⑤ Login with a temporary password: I. Logging in with a temporary password Details
  - Use the email sent by the Daum Customer Center (web-master@hanmail.net) and click 'Change password now'.

### Step.1 Registering as an Advertiser

⑤ Login with a temporary password: II. Change password

### Step.1 Registering as an Advertiser

(5) Login with a temporary password: II. Change password

- ⑥ Log into Kakao Ad: Ⅲ. Agree to receive messages
  - Log into the Clix advertisers website > URL: https://clix.biz.daum.net

#### ⑥ Log into Kakao Ad: Ⅲ. Agree to receive promotional messages

- Click "Agree" to receive messages

6 Log into Kakao Ad: IV. Agree with the Terms of Service

**©** Log into Kakao Ad: IV. Agree with the Terms of Service

**©** Log into Kakao Ad: V. Confirm advertiser information

**6** Log into Kakao Ad: VI. Complete registration