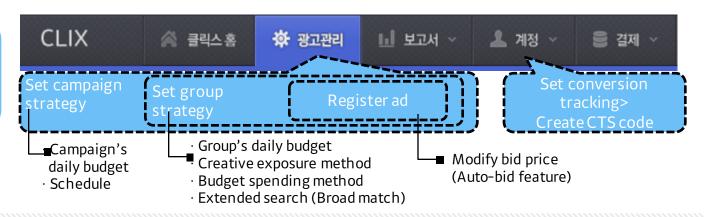

## Kakao Ad Platform\_Ad Support Features

Full-suite of features to manage all accounts, campaigns, groups and ads

#### Daily budget / Schedule

-Daily budgets can be applied to all ad Campaigns and Groups. Day and time schedules can be set for each campaign.

creative Delivery Method -If multiple creatives are registered for Search Ads and Daum Display Network (DDN), select a Creative Delivery Method to 1) show creatives in random sequence or 2) show in order of the Group's the best performing creatives.

Auto-Bid

- If multiple keywords are registered for a Search Ad, set the desired rank and max auto-bid price for each keyword. This allows advertisers to show ads closest to the desired rank within the desired budget.

#### Spending Preference

-Spending Preference determines how the Daum Display Network (DDN) ad spend will be distributed. If a Group's Spending Preference is set to "Accelerated", ads will be shown as quickly as possible. If the Spending Preference is set to "All-day", ads will be shown evenly throughout the day.

Extended Search (Broad match)

- If Extended Search is selected for a Search Ad, unregistered keywords are automatically linked to search results for keywords that are registered by advertisers, thus attracting more customers.

## Conversion Tracking System (CTS)

- CTS checks for conversions such as sign-ups and purchases that have occurred through users who have entered the website through Kakao ads. CTS can be utilized by embedding the CTS code within the landing page. The CTS code is issued in the Clix account.