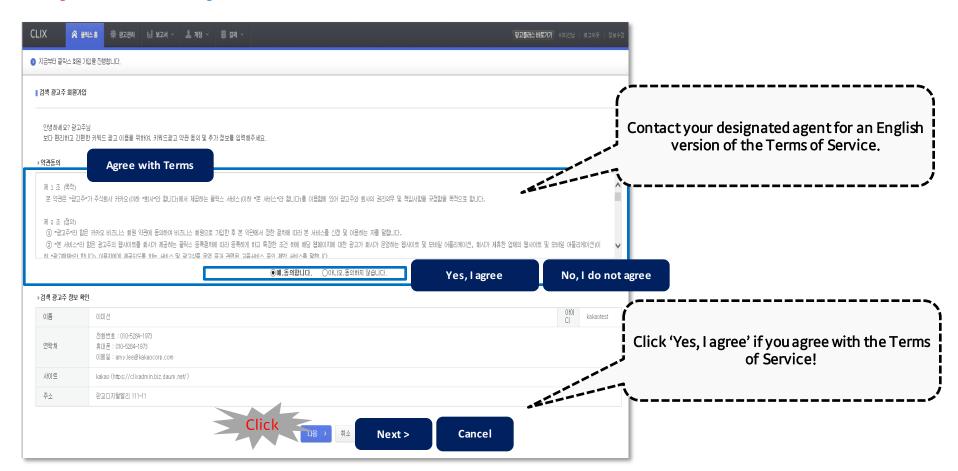

#### ⑥ Log into Kakao Ad: Ⅲ. Agree to receive promotional messages

- Click "Agree" to receive messages

6 Log into Kakao Ad: IV. Agree with the Terms of Service

**©** Log into Kakao Ad: IV. Agree with the Terms of Service

**©** Log into Kakao Ad: V. Confirm advertiser information

**6** Log into Kakao Ad: VI. Complete registration