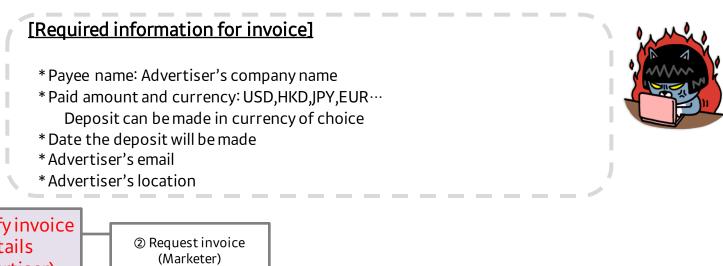

## Step.3 Billing

- In order to make a deposit, the overseas advertiser must request an invoice from the designated agent
- The following information must be provided to create an invoice.

① Notify invoice details (Advertiser) Deposit funds into ③ Send invoice overseas account (Kakao) (Advertiser) ⑥ Start approval process (5) Confirm overseas ⑦ top-up to top-up deposit advertiser's account advertiser's account (Bank) (Kakao) (Kakao)

## Step.3 Billing

\* Invoice details provided by Kakao