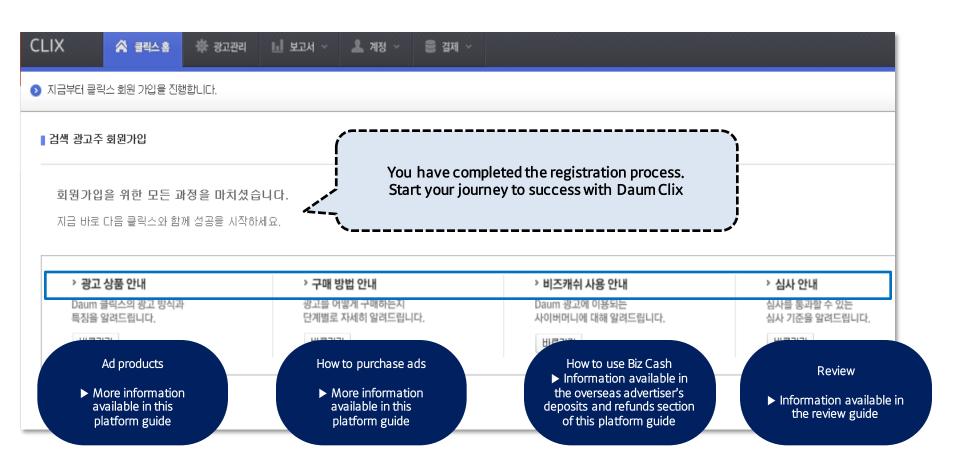

## 1. How to use Clix for Overseas Advertisers

- ① Submit application: Overseas advertisers have no way of verifying themselves in Korea. Therefore, overseas advertisers must submit advertiser registration forms for verification purposes.
  - \* Applies to advertisers located overseas that do not have business entities in Korea.

#### ① Submit Advertiser Application:

- Required documents: Overseas advertiser application form, a copy of business registration certificate
- How to apply: Apply through a Kakao certified agency, direct with Kakao or through Kakao's Customer Care Center

\* Reference 1) Overseas advertiser application form

(5) Login with a temporary password: Kakao will upload the advertiser's data from the advertiser application form.

Once completed, Kakao will send a temporary password to the advertiser. The advertiser will use the temporary password to login, change the password and finalize the registration process