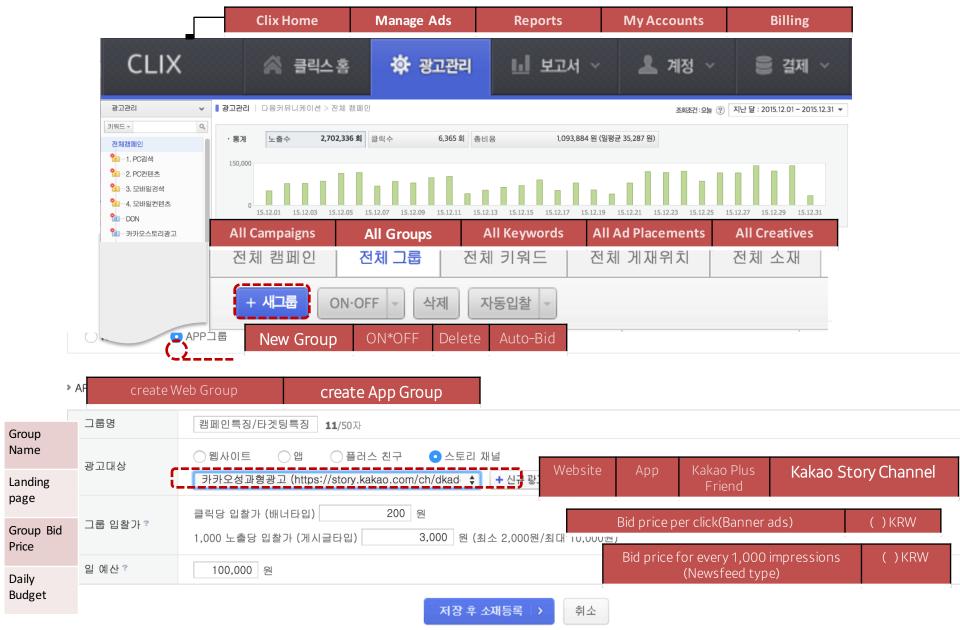

#### Clix Direct\_ 2)isplay Network - Creating an App Group

#### Clix Direct\_ 2)isplay Network - App Group Overview

Up to 100 web groups can be created in a Display Network campaign. A maximum of 50 creatives can be registered in a single group

Details on creatives are provided in the Creatives Guide (English version is available)