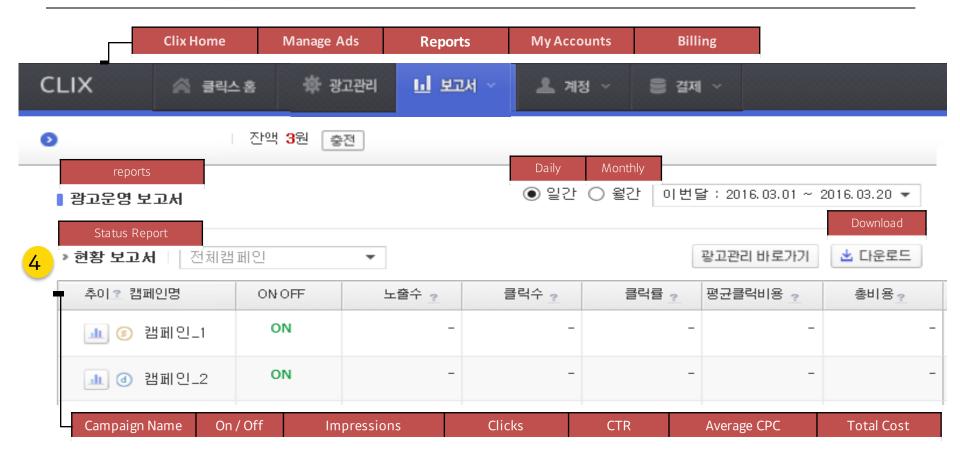

#### Clix Direct\_ 4 eports

- The Status Report provides data for campaigns that have been carried out during the selected timeframe..

### Clix Direct\_ 4 eports

- The Overview Report provides macro-level insights for the selected time frame..

Thank you.