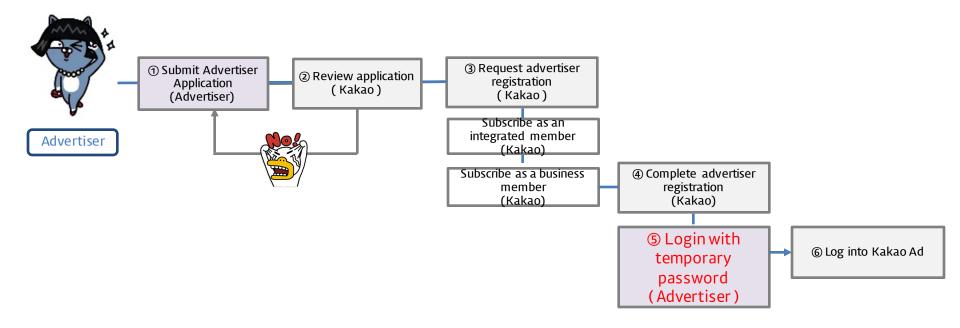

\* Purple boxes are activities that are to be carried out by advertisers. Grey boxes are activities that will be conducted by Kakao.

(5) Login with a temporary password: The advertiser must follow the process below after receiving the application confirmation email from the designated Kakao agent.

\* Details on each process is provided in the following page.

- ⑤ Login with a temporary password: I. Logging in with a temporary password Details
  - Use the email sent by the Daum Customer Center (web-master@hanmail.net) and click 'Change password now'.

### Step.1 Registering as an Advertiser

⑤ Login with a temporary password: II. Change password

### Step.1 Registering as an Advertiser

(5) Login with a temporary password: II. Change password

- ⑥ Log into Kakao Ad: Ⅲ. Agree to receive messages
  - Log into the Clix advertisers website > URL: https://clix.biz.daum.net

#### ⑥ Log into Kakao Ad: Ⅲ. Agree to receive promotional messages

- Click "Agree" to receive messages

6 Log into Kakao Ad: IV. Agree with the Terms of Service

**©** Log into Kakao Ad: IV. Agree with the Terms of Service