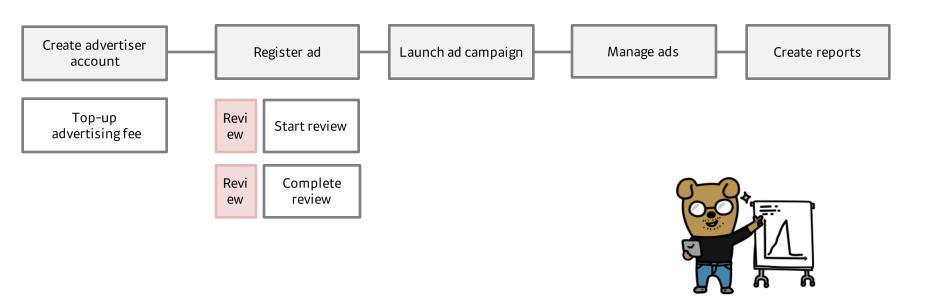

## Kakao Ad Platform\_ Ad Registration Process

Register ad campaigns on Clix Direct. Each campaign will be reviewed in accordance with the respective ad placement guidelines. The ad campaign will be launched once the campaign clears review and there is sufficient ad spend balance in the account.

## Kakao Ad Platform\_ Ad Registration Process (Details)