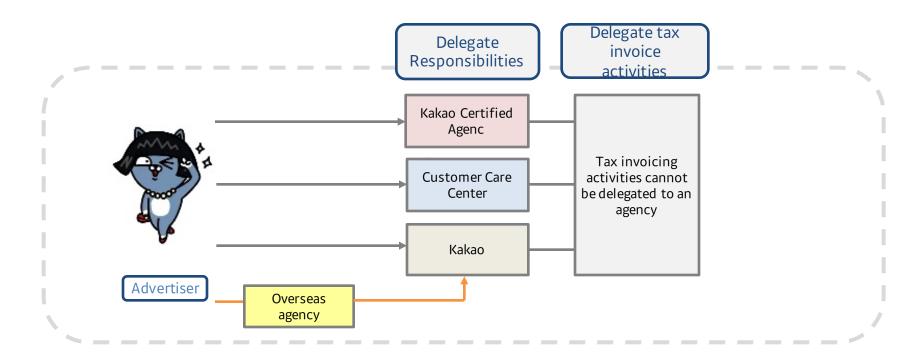

## Step.2 Designating an Agency

- Delegate ad operations directly to Kakao, to Kakao's Customer Care Center or to one of Kakao's certified agencies.

<sup>\*</sup> Overseas advertisers cannot delegate tax invoice-related activities to an agency.

(An agency can be assigned as the advertiser's designated agent if the agency makes the deposit on behalf of the advertiser. However, VAT is not refunded in such cases)