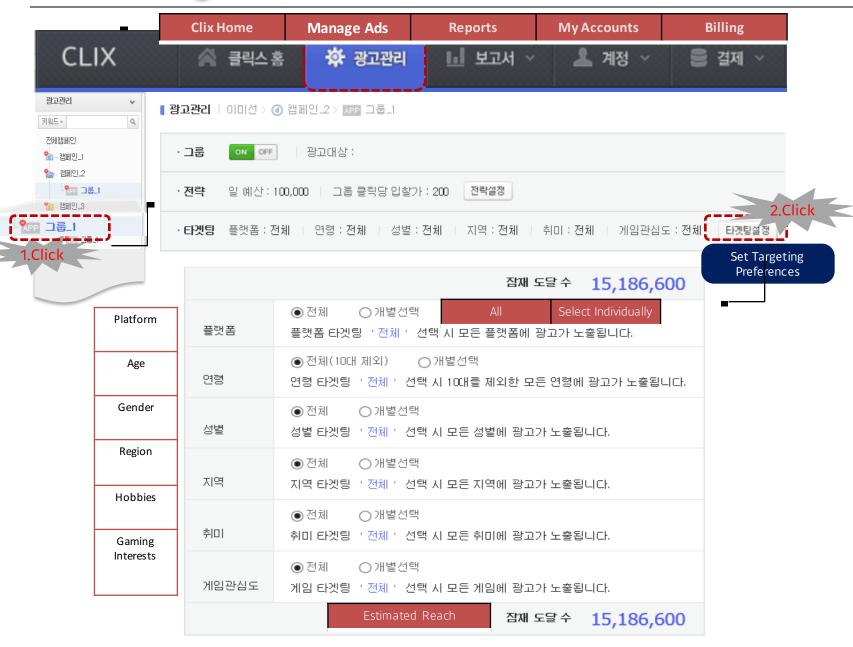

## Clix Direct \_ 2)isplay Network - Creating a Web Group

Keywords/Creatives

## Clix Direct\_ 2 Veb Group Targets Setup (DDN)

#### Clix Direct\_ 2)isplay Network - Web Group Overview

Up to 100 web groups can be created in a display network campaign. A maximum of 50 creatives can be registered in a single group.

Details on creatives are provided in the Creatives Guide (English version is available)