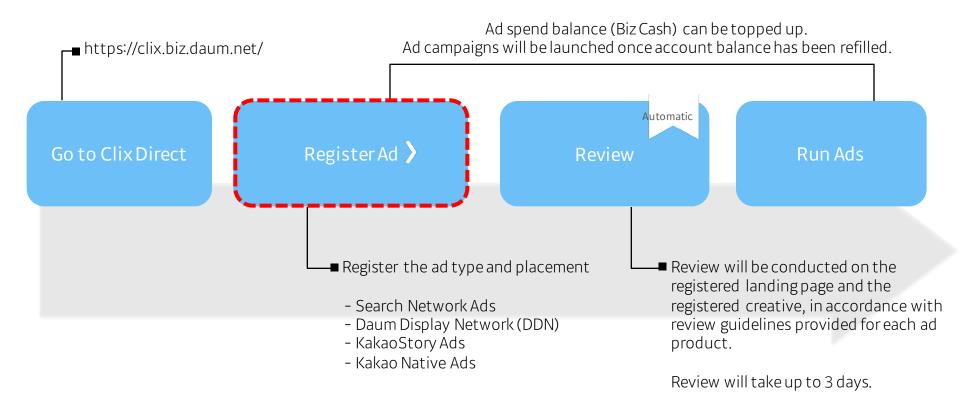

## Kakao Ad Platform\_ Ad Registration Process

Register ad campaigns on Clix Direct. Each campaign will be reviewed in accordance with the respective ad placement guidelines. The ad campaign will be launched once the campaign clears review and there is sufficient ad spend balance in the account.

## Kakao Ad Platform\_ Ad Registration Process (Details)