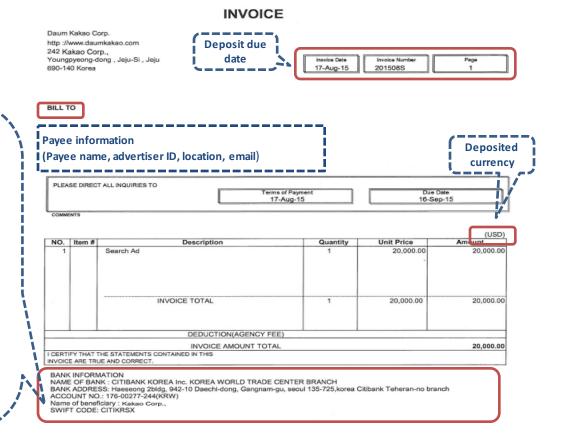

## Step.3 Billing

\* Invoice details provided by Kakao

#### Kakao's overseas account info

- ACCOUNT NO.: 176-00277-244(KRW)
- BRANCH: CITIBANK KOREA Inc. KOREA
  WORLD TRADE CENTER BRANCH
- BANK ADDRESS: Haeseong 2bldg, 942-10

  Daechi-dong, Gangnam-gu, seoul

  135-725,korea Citibank Teheran-no
  branch
- SWIFT CODE: CITIKRSX

#### INVOICE Daum Kakao Corp. http://www.daumkakao.com 242 Kakao Corp., Youngpyeong-dong , Jeju-Si , Jeju 17-Aug-15 201508S 690-140 Korea BILL TO **Payee Information** (Payee name, advertiser ID, location, email) Deposit due PLEASE DIRECT ALL INQUIRIES TO date 17-Aug-15 16-Sep-15 COMMENTS Deposited (USD) currency NO. Item # Description Quantity Unit Price Amount Search Ad INVOICE TOTAL 20,000.00 20,000.00 DEDUCTION(AGENCY FEE) INVOICE AMOUNT TOTAL 20,000.00 I CERTIFY THAT THE STATEMENTS CONTAINED IN THIS INVOICE ARE TRUE AND CORRECT. DaumKakao's overseas account information - ACCOUNT NO.: 176-00277-244(KRW) NAME OF BANK: CITIBANK KOREA Inc. KOREA WORLD TRADE CENTER BRANCH - BRANCH: CITIBANK KOREA Inc. KOREA WORLD TRADE CENTER BRANCH BANK ADDRESS: Haeseong 2bldg, 942-10 Daechi-dong, Gangnam-gu, seoul 135-725,korea Citibank Teheran-no branch ACCOUNT NO.: 176-00277-244(KRW) - BANK ADDRESS: Haeseong 2bldg, 942-10 Daechi-dong, Gangnam-gu, seoul 135-Name of beneficiary: Kakao Corp., 725,korea Citibank Teheran-no branch SWIFT CODE: CITIKRSX - SWIFT CODE: CITIKRSX