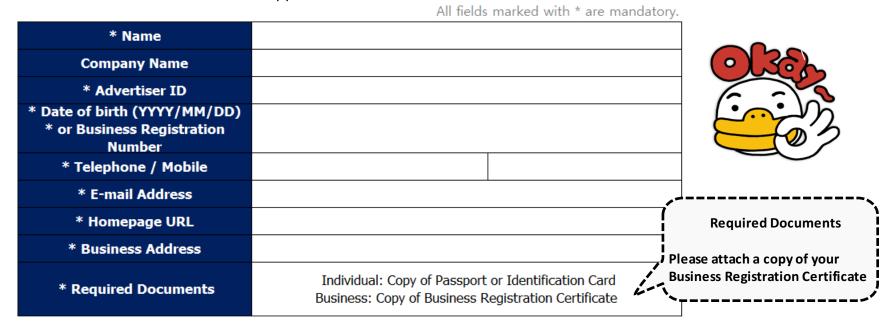

#### ① Submit Advertiser Application:

- Required documents: Overseas advertiser application form, a copy of business registration certificate
- How to apply: Apply through a Kakao certified agency, direct with Kakao or through Kakao's Customer Care Center

\* Reference 1) Overseas advertiser application form

(5) Login with a temporary password: Kakao will upload the advertiser's data from the advertiser application form.

Once completed, Kakao will send a temporary password to the advertiser. The advertiser will use the temporary password to login, change the password and finalize the registration process

| * Name                                                                                                                                                                                                             | 7.11 110100                                                                                                                                                                                                                                                                                                                                                                          | marked with * are mandator                            |
|--------------------------------------------------------------------------------------------------------------------------------------------------------------------------------------------------------------------|--------------------------------------------------------------------------------------------------------------------------------------------------------------------------------------------------------------------------------------------------------------------------------------------------------------------------------------------------------------------------------------|-------------------------------------------------------|
| * Name                                                                                                                                                                                                             |                                                                                                                                                                                                                                                                                                                                                                                      |                                                       |
| Company Name                                                                                                                                                                                                       |                                                                                                                                                                                                                                                                                                                                                                                      |                                                       |
| * Advertiser ID  * Date of birth (YYYY/MM/DD)  * or Business Registration  Number                                                                                                                                  |                                                                                                                                                                                                                                                                                                                                                                                      |                                                       |
| * Telephone / Mobile                                                                                                                                                                                               |                                                                                                                                                                                                                                                                                                                                                                                      |                                                       |
| * E-mail Address                                                                                                                                                                                                   |                                                                                                                                                                                                                                                                                                                                                                                      |                                                       |
| * Homepage URL                                                                                                                                                                                                     |                                                                                                                                                                                                                                                                                                                                                                                      |                                                       |
| * Business Address                                                                                                                                                                                                 |                                                                                                                                                                                                                                                                                                                                                                                      |                                                       |
| * Required Documents                                                                                                                                                                                               | Individual: Copy of Passport or Identification Card<br>Business: Copy of Business Registration Certificate                                                                                                                                                                                                                                                                           |                                                       |
| Agreement for Using                                                                                                                                                                                                | and Collecting Personal Informatio                                                                                                                                                                                                                                                                                                                                                   | on (Mandatory)                                        |
| What Information We Collect                                                                                                                                                                                        | How We Use the Information                                                                                                                                                                                                                                                                                                                                                           | Retention Period                                      |
| - Name - Advertiser ID - Contact Info (Tel. / Mobile) - E-mail Address - Date of Birth / Business Registration Number - Homepage URL - Business Address * any and all information written on the attached document | - To identify users for member registration and login  - To respond to inquiries and provide customer service  - To provide news and information about events, activities, special offers, promotions, and services that we think would be of interest to you  - To provide customized services and develop new services through analysis of usage patterns and frequency of log-ins | Until user withdraws from<br>Clix Advertiser platform |
| u have the right to refuse consent to<br>this case, membership may be limite                                                                                                                                       | the use and collection of the personal in d.                                                                                                                                                                                                                                                                                                                                         |                                                       |
| Receive                                                                                                                                                                                                            | Promotional Information (Optiona                                                                                                                                                                                                                                                                                                                                                     | il)                                                   |
| am interested in receiving notification                                                                                                                                                                            | s on new product updates, advertising s                                                                                                                                                                                                                                                                                                                                              | trategies, industry trends, etc                       |
| f you do not wish to subscribe, you will not                                                                                                                                                                       | receive updates on news, information and ot                                                                                                                                                                                                                                                                                                                                          | her special benefits.                                 |
|                                                                                                                                                                                                                    |                                                                                                                                                                                                                                                                                                                                                                                      | □I Agree □ I Disagree                                 |
|                                                                                                                                                                                                                    | ad and filled in this application correctly,<br>o the damages that may arise from prov                                                                                                                                                                                                                                                                                               |                                                       |
|                                                                                                                                                                                                                    | <b>Applicant</b><br>By:<br>Name:                                                                                                                                                                                                                                                                                                                                                     |                                                       |
|                                                                                                                                                                                                                    | a temporary password will be sent to th<br>login and change your account passwor                                                                                                                                                                                                                                                                                                     |                                                       |