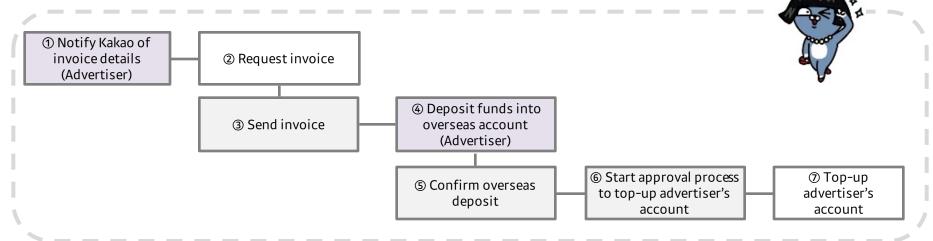

## Step.3 Billing

- In order to make a deposit, the overseas advertiser must request an invoice from the designated agent
- The following information must be provided to create an invoice.

① Notify invoice details (Advertiser) Deposit funds into ③ Send invoice overseas account (Kakao) (Advertiser) ⑥ Start approval process (5) Confirm overseas ⑦ top-up to top-up deposit advertiser's account advertiser's account (Bank) (Kakao) (Kakao)

### Step.3 Billing

- The advertiser makes the deposit to Kakao's overseas account based on information in the invoice.
- Once the money is sent from an overseas bank, attach the deposit voucher and ask your designated agent to apply the deposit into the advertiser's account.
- Deposit will be added to the advertiser's account within five (5) business days after the money has been sent.
- The designated agent will notify the advertiser of the amount and date the deposit was added.