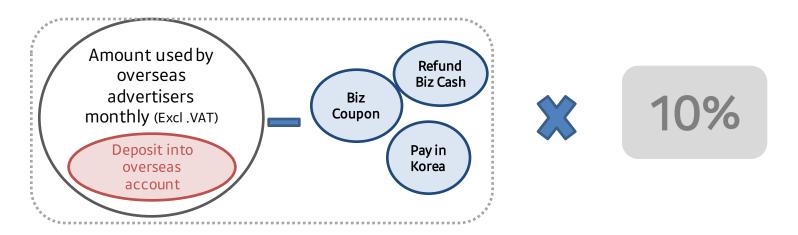

### Step.5 Settling Accounts and Invoices

- VAT is included on all ad spend, even for Overseas Advertisers (see next point for refund process)
- For Overseas Advertisers, the VAT amount will be refunded in the form of Biz Coupons on the 15th of each month. (More information on VAT refunds is provided on the following page)

### Step.6 VAT Refund

- If the following conditions are satisfied, VAT from the previous month will be refunded to Overseas Advertisers in the form of Biz Coupons on the 15th of each month.

- VAT Refund Policy: Biz Coupons are provided only for the VAT amount that was imposed on the amount spent by the Overseas advertiser.
- Restrictions:
- > Biz Coupons are not provided for the amount that was paid by an agency for the advertiser. (Considered as payments made in Korea)
- > Biz Coupons are not provided for the amount that was paid with a Korean credit card or wire transfer (Considered as payments made in Korea)
- > Biz Coupons are not provided for the amount that was paid with Biz Coupons (Considered as free cash)