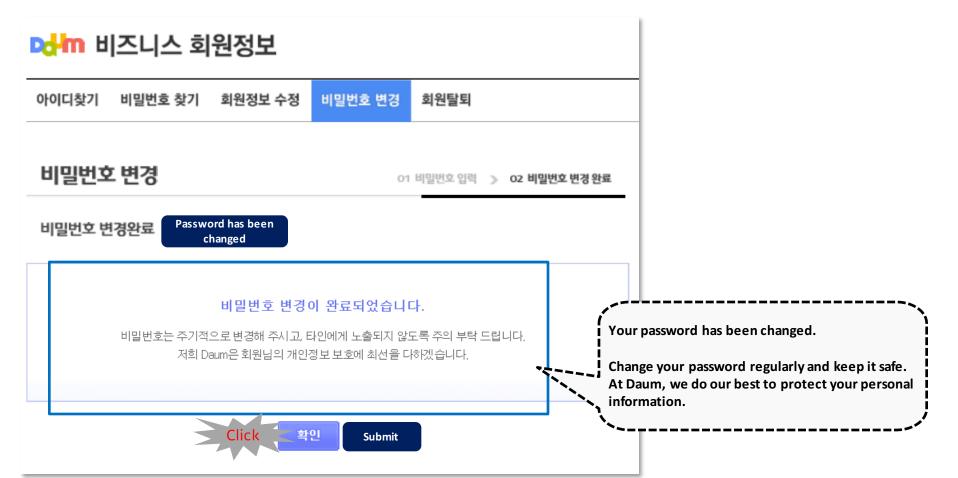

**©** Log into Kakao Ad: V. Confirm advertiser information

**6** Log into Kakao Ad: VI. Complete registration