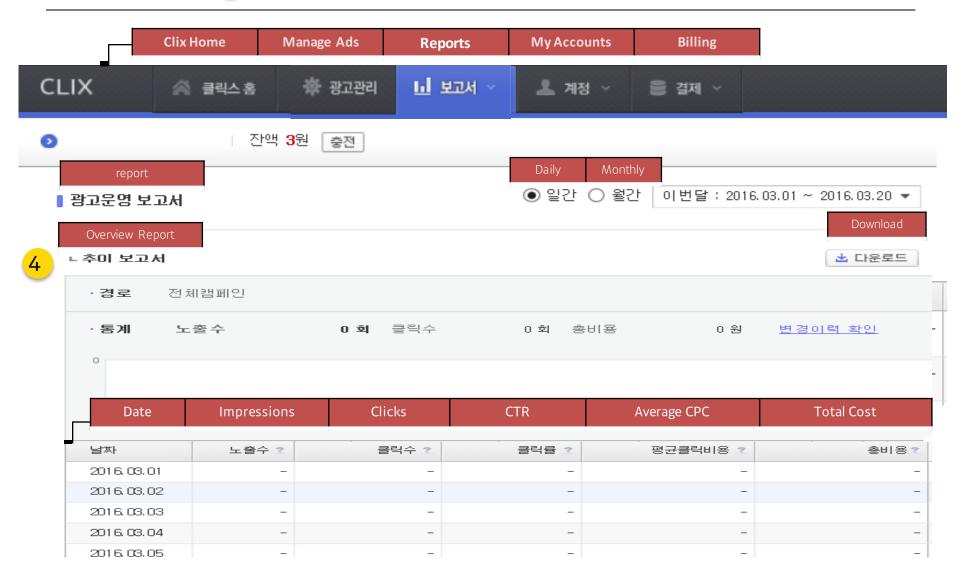

#### Clix Direct\_ 4 eports

- The Status Report provides data for campaigns that have been carried out during the selected timeframe..

### Clix Direct\_ 4 eports

- The Overview Report provides macro-level insights for the selected time frame..

Thank you.