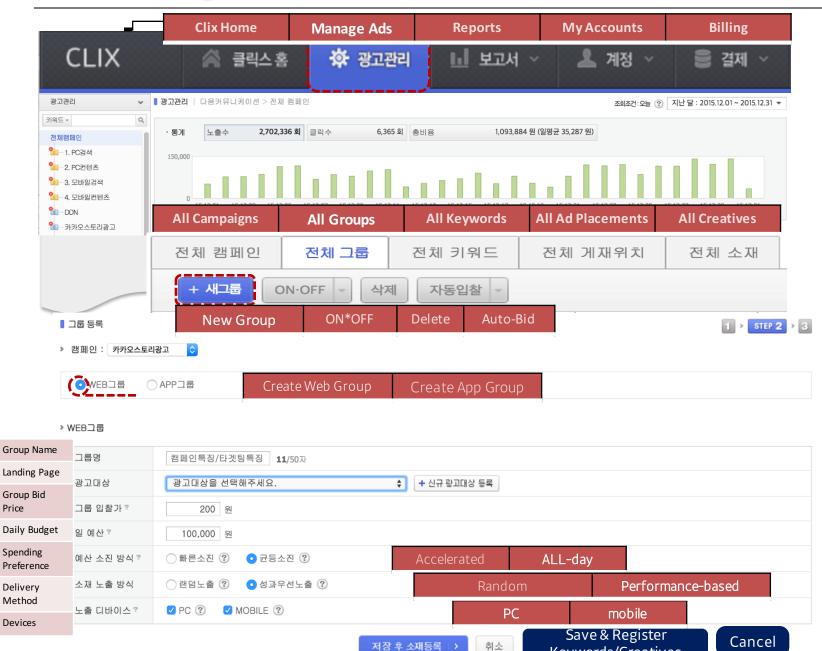

## Clix Direct \_ 2)isplay Network - Creating a Web Group

Keywords/Creatives

## Clix Direct\_ 2 Veb Group Targets Setup (DDN)

#### Clix Direct\_ 2)isplay Network - Web Group Overview

Up to 100 web groups can be created in a display network campaign. A maximum of 50 creatives can be registered in a single group.

Details on creatives are provided in the Creatives Guide (English version is available)