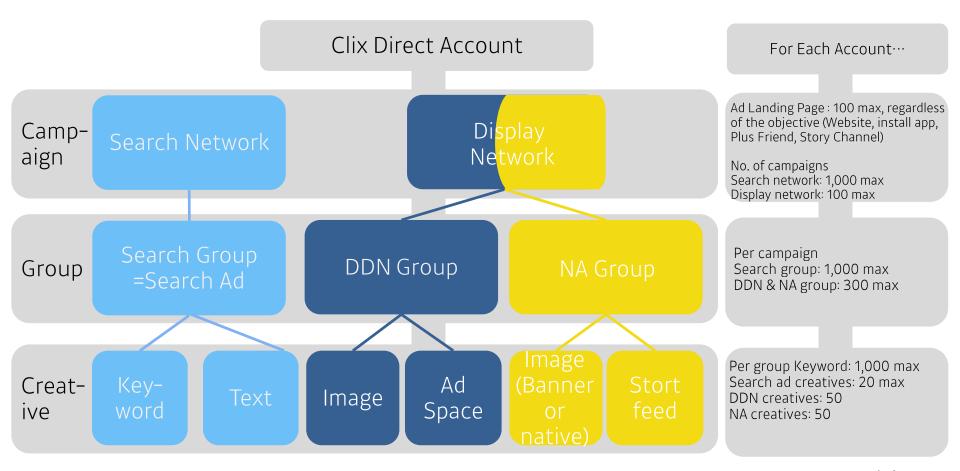

## Kakao Ad Platform\_Ad Registration Structure

### Clix Direct\_2 Display Network - DDN Group Overview

Up to 100 web groups can be created in a display network campaign. A maximum of 50 creatives can be registered in a single group.

Details on creatives are provided in the Creatives Guide (English version is available)

#### Clix Direct\_2 Display Network - Group Overview

Up to 100 web groups can be created in a Display Network campaign. A maximum of 50 creatives can be registered in a single group

Details on creatives are provided in the Creatives Guide (English version is available)