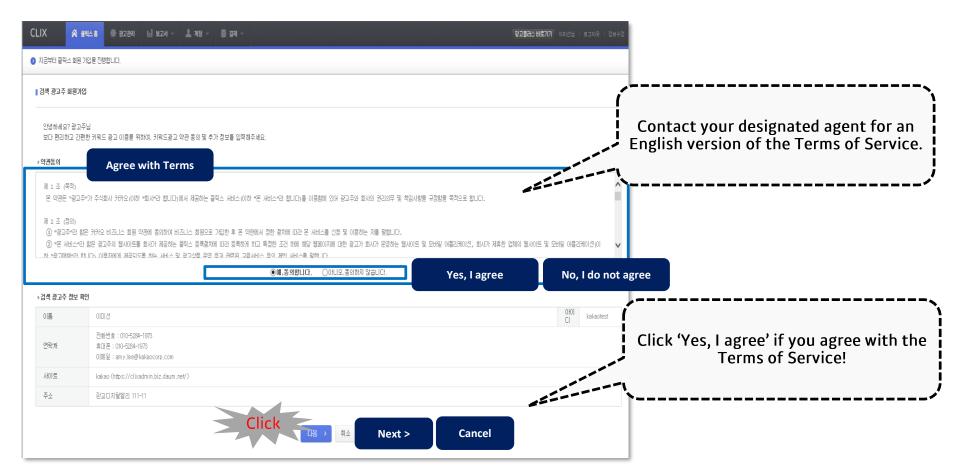

#### Step.1 Registering as an Advertiser

6 Log into Kakao Ad: IV. Agree with the Terms of Service

#### Step.1 Registering as an Advertiser

**6** Log into Kakao Ad: IV. Agree with the Terms of Service

#### Step.1 Registering as an Advertiser

6 Log into Kakao Ad: V. Confirm advertiser information

#### Step.1 Registering as an Advertiser

**6** Log into Kakao Ad: VI. Complete registration