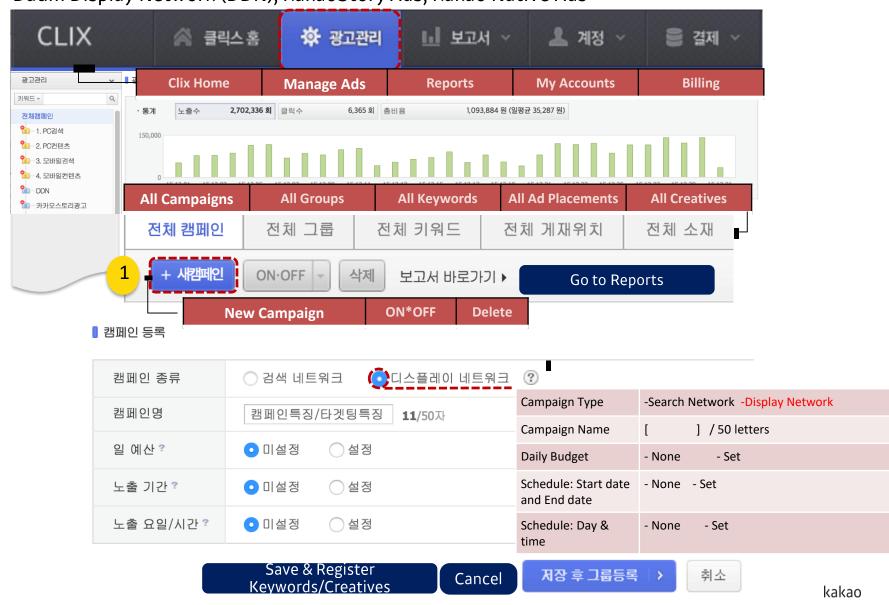

## Clix Direct \_\_1 Display Network - Creating a Campaign

> Daum Display Network (DDN), KakaoStory Ads, Kakao Native Ads

### Clix Direct\_2 Display Network - DDN Group Overview

Up to 100 web groups can be created in a display network campaign. A maximum of 50 creatives can be registered in a single group.

Details on creatives are provided in the Creatives Guide (English version is available)