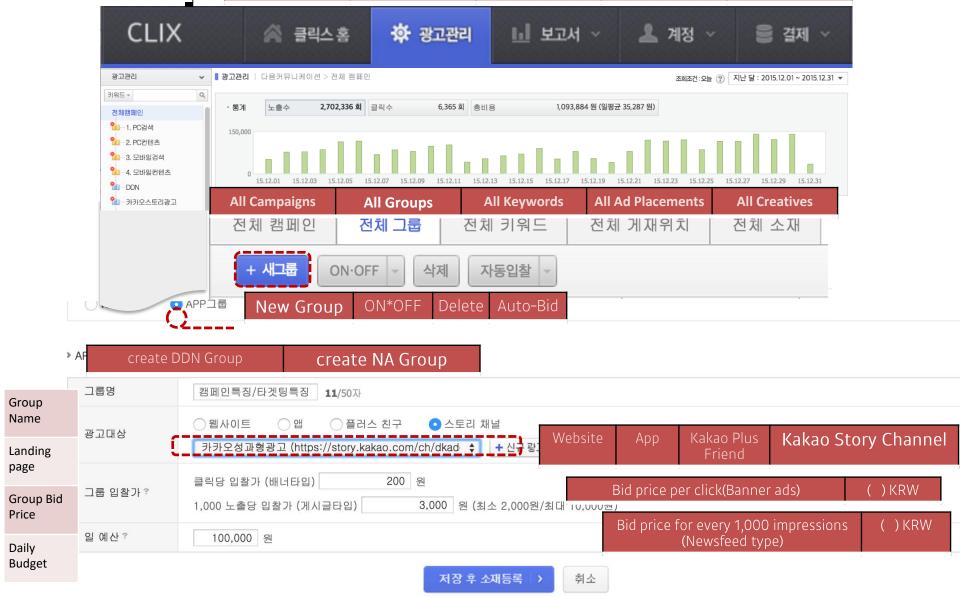

## Clix Direct \_2 Display Network - Creating a DDN Group

### Clix Direct\_2 Display Network - DDN Group Overview

Up to 100 web groups can be created in a display network campaign. A maximum of 50 creatives can be registered in a single group.

Details on creatives are provided in the Creatives Guide (English version is available)