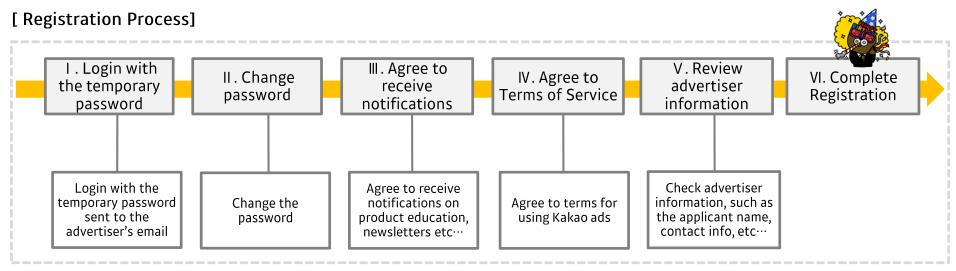

#### Step.1 Registering as an Advertiser

- (5) Login with a temporary password: I. Logging in with a temporary password Details
  - Use the email sent by the Daum Customer Center (web-master@hanmail.net) and click 'Change password now'.

#### Step.1 Registering as an Advertiser

(5) Login with a temporary password: II. Change password

Submit

Cancel

#### Step.1 Registering as an Advertiser

(5) Login with a temporary password: II. Change password

#### Step.1 Registering as an Advertiser

- **6** Log into Kakao Ad: III. Agree to receive messages
  - Log into the Clix advertisers website > URL: <a href="https://clix.biz.daum.net">https://clix.biz.daum.net</a>

#### **6** Log into Kakao Ad: III. Agree to receive promotional messages

- Click "Agree" to receive messages

#### Step.1 Registering as an Advertiser

6 Log into Kakao Ad: IV. Agree with the Terms of Service

#### Step.1 Registering as an Advertiser

**6** Log into Kakao Ad: IV. Agree with the Terms of Service

#### Step.1 Registering as an Advertiser

6 Log into Kakao Ad: V. Confirm advertiser information

#### Step.1 Registering as an Advertiser

**6** Log into Kakao Ad: VI. Complete registration