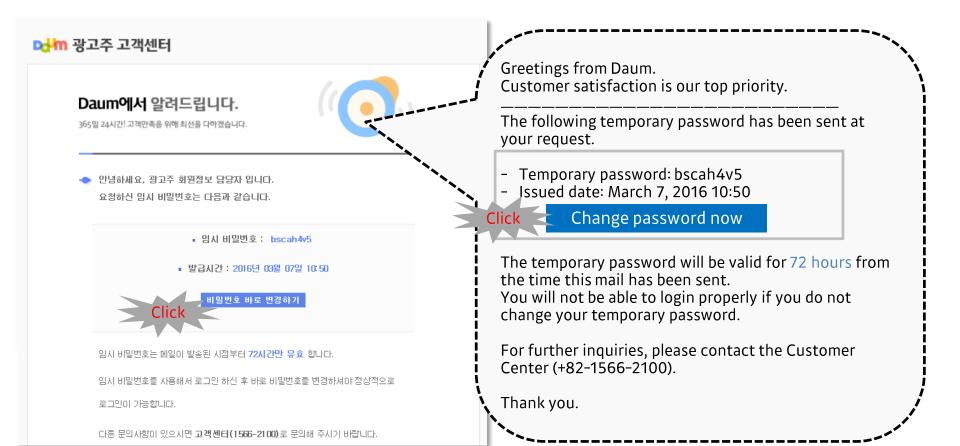

#### Step.1 Registering as an Advertiser

- (5) Login with a temporary password: I. Logging in with a temporary password Details
  - Use the email sent by the Daum Customer Center (web-master@hanmail.net) and click 'Change password now'.