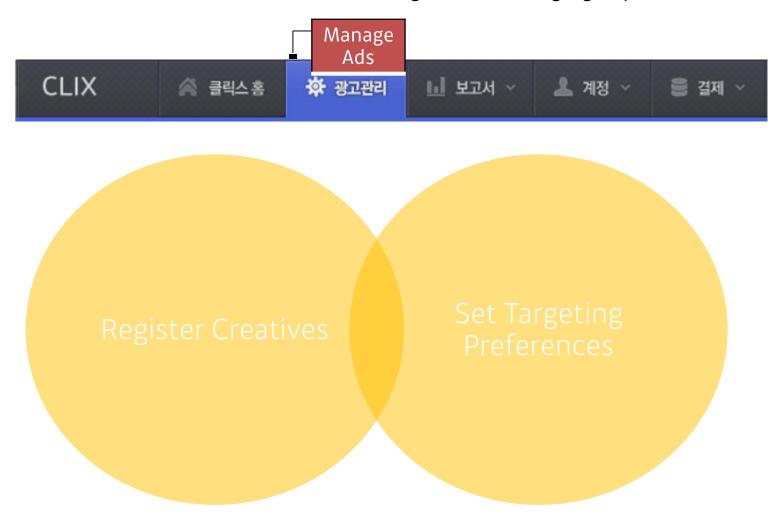

work (DDN), KakaoStory Ads, Kakao Native Ads



## Clix Direct \_2 Display Network - Creating a DDN Group



# Clix Direct\_2 DDN Group Targets Setup (DDN)



### Clix Direct\_2 Display Network - DDN Group Overview

Up to 100 web groups can be created in a display network campaign. A maximum of 50 creatives can be registered in a single group.



Details on creatives are provided in the Creatives Guide (English version is available)

### Clix Direct\_2 Display Network - Creating an NA Group

**Manage Ads** 

**Clix Home** 



**Reports** 

My Accounts

**Billing** 

# Clix Direct\_2 NA Group Targets Setup



#### Clix Direct\_2 Display Network - Group Overview

Up to 100 web groups can be created in a Display Network campaign. A maximum of 50 creatives can be registered in a single group



Details on creatives are provided in the Creatives Guide (English version is available)

### Clix Direct\_Register Ads\_3 Registering Keywords & Creatives

Information for registering keywords and creatives is provided on the Ad Plus website. View the tutorial video !>>



<sup>\*</sup> Details on creatives are provided in the Creatives Guide (English version is available)

# Clix Direct\_ 4 Reports



- The Status Report provides data for campaigns that have been carried out during the selected timeframe..

# Clix Direct\_ 4 Reports



- The Overview Report provides macro-level insights for the selected time frame..



Thank you.

# \* Appendix

- Overseas Advertiser Invoice
- Overseas Advertiser Application Form

#### INVOICE Daum Kakao Corp. http://www.daumkakao.com 242 Kakao Corp., Y