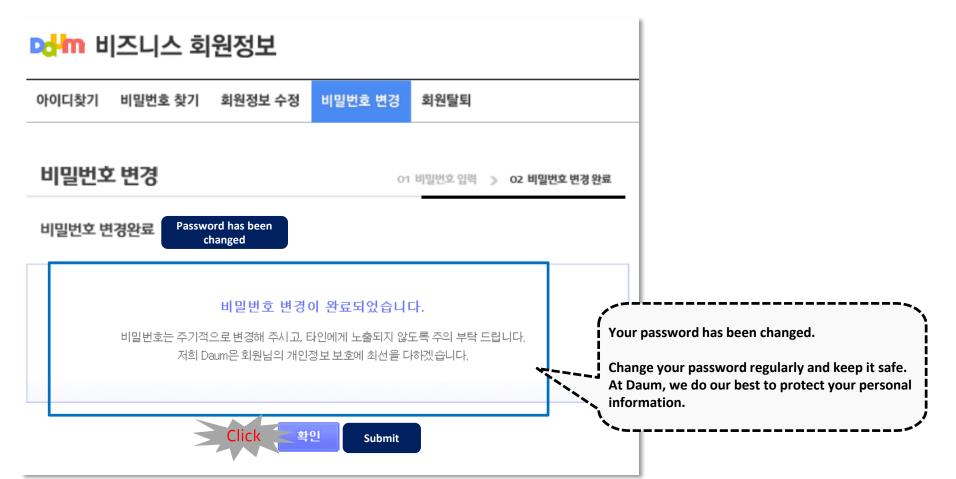

#### Step.1 Registering as an Advertiser

(5) Login with a temporary password: II. Change password