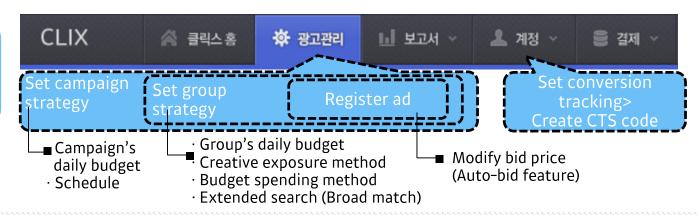

## Kakao Ad Platform\_Ad Support Features

Full-suite of features to manage all accounts, campaigns, groups and ads

#### Daily budget / Schedule

-Daily budgets can be applied to all ad Campaigns and Groups. Day and time schedules can be set for each campaign.

creative Delivery Method -If multiple creatives are registered for Search Ads and Daum Display Network (DDN), select a Creative Delivery Method to 1) show creatives in random sequence or 2) show in order of the Group's the best performing creatives.

Auto-Bid

- If multiple keywords are registered for a Search Ad, set the desired rank and max auto-bid price for each keyword. This allows advertisers to show ads closest to the desired rank within the desired budget.

Spending Preference

-Spending Preference determines how the Daum Display Network (DDN) ad spend will be distributed. If a Group's Spending Preference is set to "Accelerated", ads will be shown as quickly as possible. If the Spending Preference is set to "All-day", ads will be shown evenly throughout the day.

Extended Search (Broad match)

- If Extended Search is selected for a Search Ad, unregistered keywords are automatically linked to search results for keywords that are registered by advertisers, thus attracting more customers.

Conversion Tracking System (CTS) - CTS checks for conversions such as sign-ups and purchases that have occurred through users who have entered the website through Kakao ads. CTS can be utilized by embedding the CTS code within the landing page. The CTS code is issued in the Clix account.