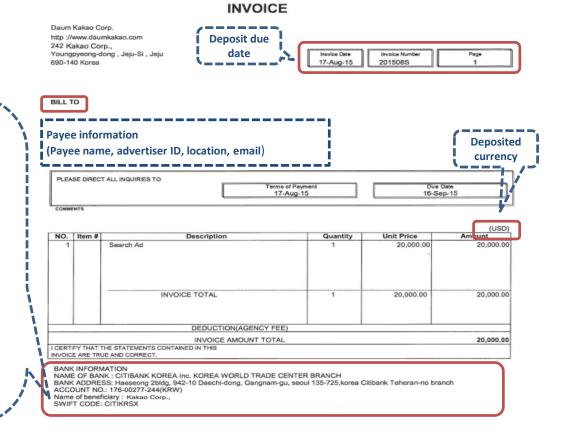

#### Step.3 Billing

\* Invoice details provided by Kakao

#### Kakao's overseas account info

- ACCOUNT NO.: 176-00277-244(KRW)
- BRANCH: CITIBANK KOREA Inc. KOREA
  WORLD TRADE CENTER BRANCH
- BANK ADDRESS: Haeseong 2bldg, 942-10
  Daechi-dong, Gangnam-gu, seoul
  135-725,korea Citibank Teheran-no
  branch
- SWIFT CODE: CITIKRSX

#### INVOICE Daum Kakao Corp. http://www.daumkakao.com 242 Kakao Corp., Youngpyeong-dong, Jeju-Si, Jeju 201508S 690-140 Korea 17-Aug-15 BILL TO **Payee Information** (Payee name, advertiser ID, location, email) PLEASE DIRECT ALL INQUIRIES TO Deposit due erms of Payment 17-Aug-15 16-Sep-15 COMMENTS Deposited currency NO. Item # Unit Price Description Quantity Amount Search Ad INVOICE TOTAL 20,000.00 20,000.00 DEDUCTION(AGENCY FEE) INVOICE AMOUNT TOTAL 20,000.00 I CERTIFY THAT THE STATEMENTS CONTAINED IN THIS INVOICE ARE TRUE AND CORRECT. DaumKakao's overseas account information - ACCOUNT NO.: 176-00277-244(KRW) NAME OF BANK: CITIBANK KOREA Inc. KOREA WORLD TRADE CENTER BRANCH - BRANCH: CITIBANK KOREA Inc. KOREA WORLD TRADE CENTER BRANCH BANK ADDRESS: Haeseong 2bldg, 942-10 Daechi-dong, Gangnam-gu, seoul 135-725,korea Citibank Teheran-no branch ACCOUNT NO.: 176-00277-244(KRW) - BANK ADDRESS: Haeseong 2bldg, 942-10 Daechi-dong, Gangnam-gu, seoul 135-Name of beneficiary: Kakao Corp., SWIFT CODE: CITIKRSX 725,korea Citibank Teheran-no branch - SWIFT CODE: CITIKRSX