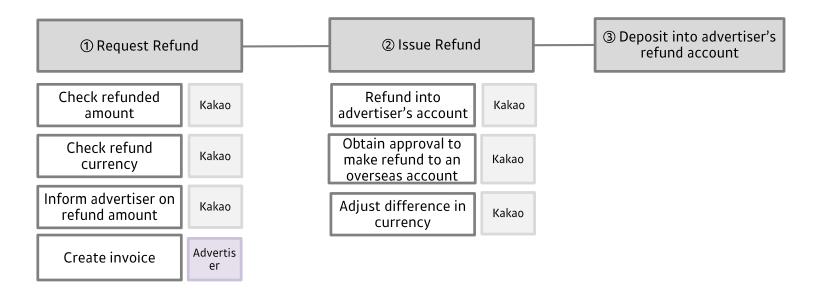

#### Step.7 Refund

- The advertiser must draft and send an invoice if they wish to receive a refund in an overseas bank account.
- Overseas refunds are carried out through Kakao's internal refund process and refunds will be provided within three (3) weeks.

- The invoice must include information about the overseas account that will receive the refund. The invoice should be issued on the advertiser's invoice template.
  - > When the refund request is made, Kakao will send required invoice information to the advertiser. Advertiser will then send completed invoice to Kakao.
- For currencies other than Korean Won (KRW), the exchange rate will be based on the date the refund was requested.