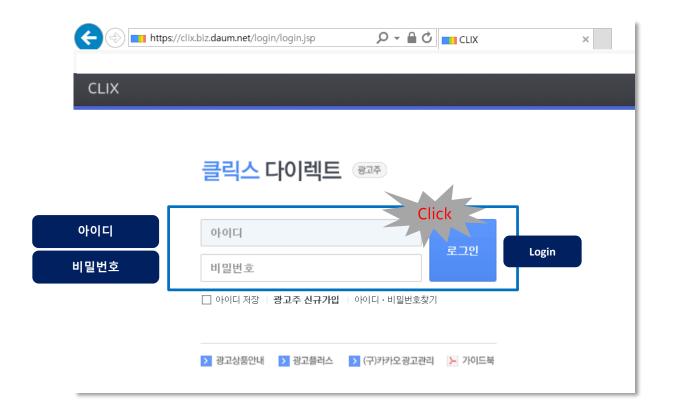

#### Step.1 Registering as an Advertiser

- **6** Log into Kakao Ad: III. Agree to receive messages
  - Log into the Clix advertisers website > URL: <a href="https://clix.biz.daum.net">https://clix.biz.daum.net</a>