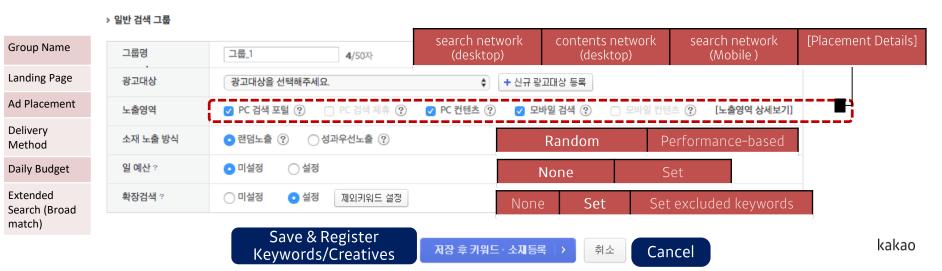

## Clix Direct\_Register Ads\_1 Search Network - Creating a Campaign

#### Daily budget / Schedule

-Daily budgets can be applied to all ad Campaigns and Groups. Day and time schedules can be set for each campaign.

creative Delivery Method -If multiple creatives are registered for Search Ads and Daum Display Network (DDN), select a Creative Delivery Method to 1) show creatives in random sequence or 2) show in order of the Group's the best performing creatives.