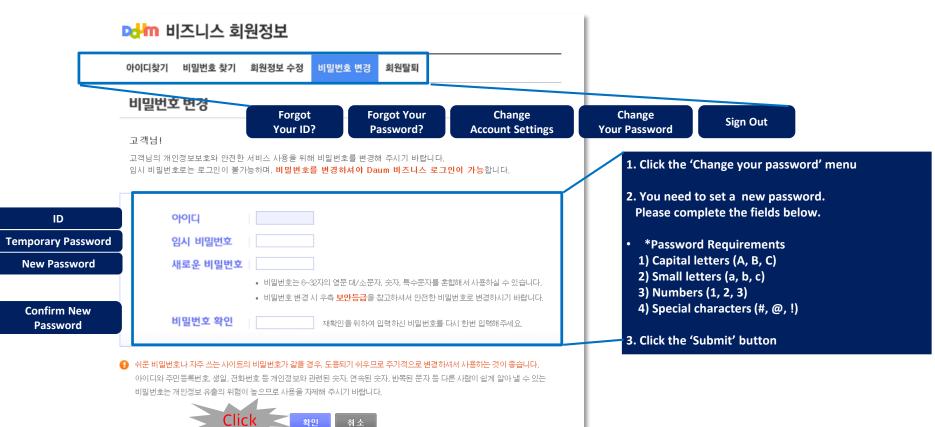

#### Step.1 Registering as an Advertiser

- (5) Login with a temporary password: I. Logging in with a temporary password Details
  - Use the email sent by the Daum Customer Center (web-master@hanmail.net) and click 'Change password now'.

#### Step.1 Registering as an Advertiser

(5) Login with a temporary password: II. Change password

Submit

Cancel

#### Step.1 Registering as an Advertiser

(5) Login with a temporary password: II. Change password