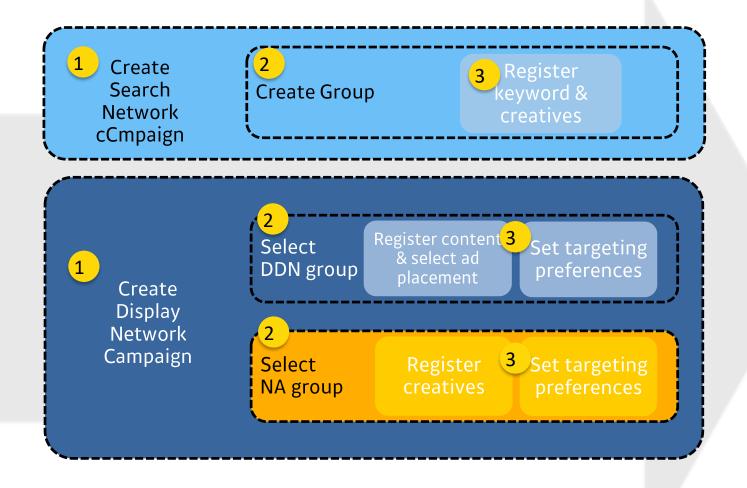

## Kakao Ad Platform\_Ad Registration Structure

## Kakao Ad Platform\_ Ad Registration Process

Register ad campaigns on Clix Direct. Each campaign will be reviewed in accordance with the respective ad placement guidelines. The ad campaign will be launched once the campaign clears review and there is sufficient ad spend balance in the account.

## Kakao Ad Platform\_ Ad Registration Process (Details)