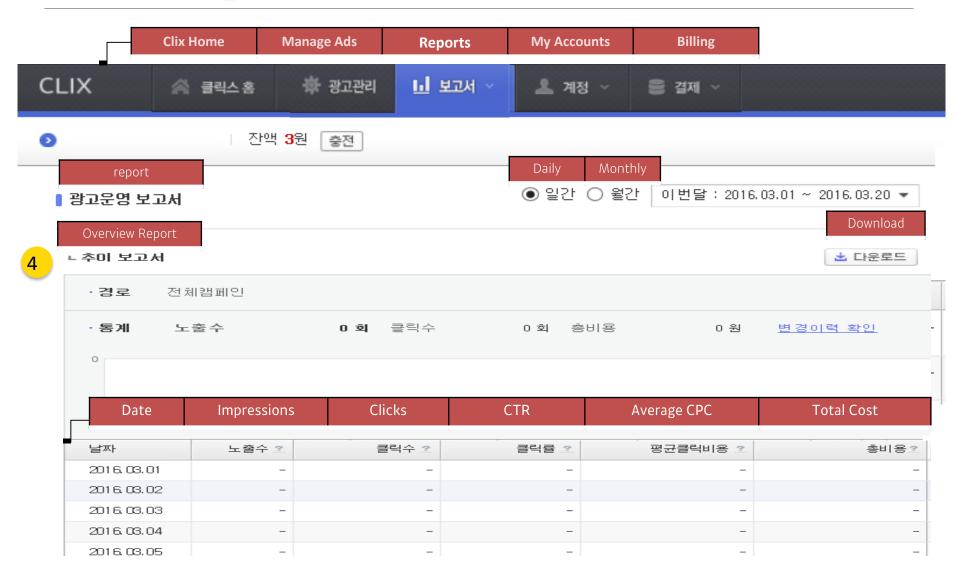

# Clix Direct\_ 4 Reports

- The Overview Report provides macro-level insights for the selected time frame..

Thank you.