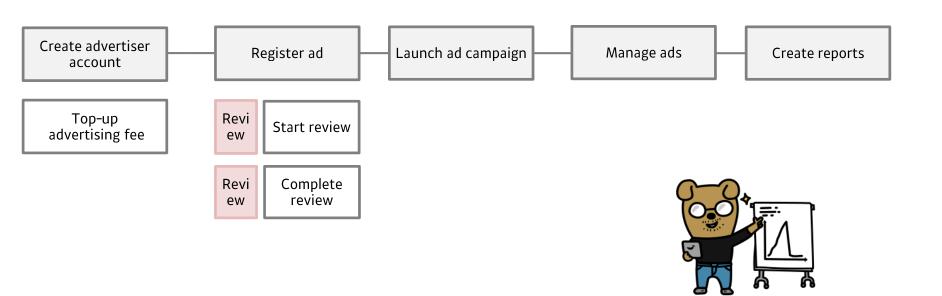

#### Step.4 Registering and Operating Ads

-The same standards for domestic advertisers will be applied during the ad account creation and placement process.

## Kakao Ad Platform\_ Ad Registration Process

Register ad campaigns on Clix Direct. Each campaign will be reviewed in accordance with the respective ad placement guidelines. The ad campaign will be launched once the campaign clears review and there is sufficient ad spend balance in the account.