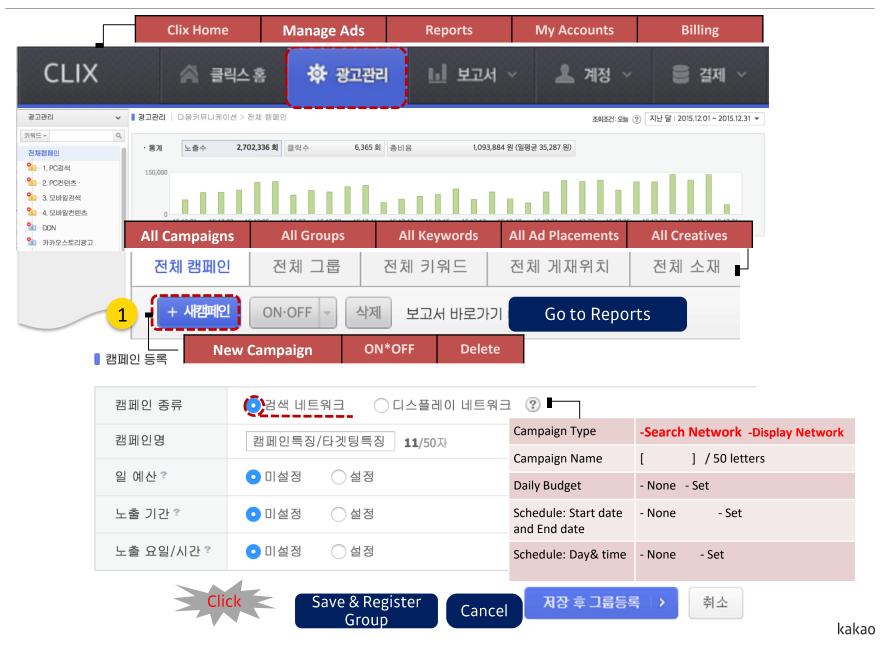

## Clix Direct\_Register Ads\_1 Search Network - Creating a Campaign

## Clix Direct \_Register Ads\_2 Group (Search Ad)