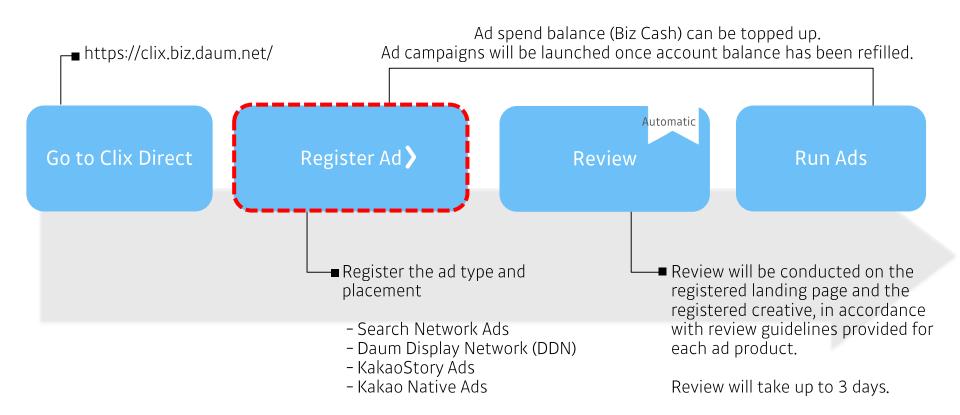

## Kakao Ad Platform\_ Ad Registration Process

Register ad campaigns on Clix Direct. Each campaign will be reviewed in accordance with the respective ad placement guidelines. The ad campaign will be launched once the campaign clears review and there is sufficient ad spend balance in the account.