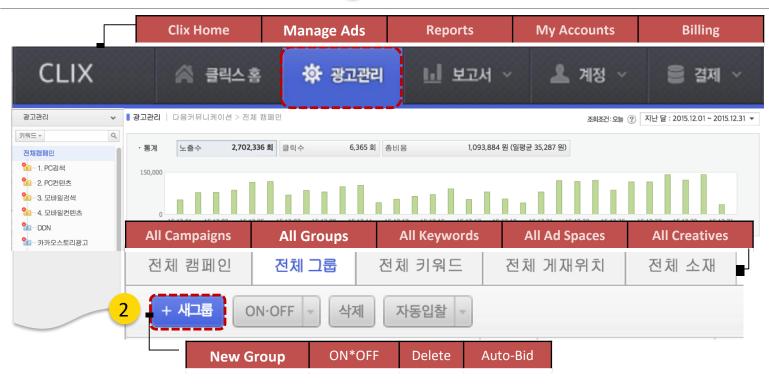

## Clix Direct \_Register Ads\_2 Group (Search Ad)

#### Daily budget / Schedule

-Daily budgets can be applied to all ad Campaigns and Groups. Day and time schedules can be set for each campaign.

creative Delivery Method -If multiple creatives are registered for Search Ads and Daum Display Network (DDN), select a Creative Delivery Method to 1) show creatives in random sequence or 2) show in order of the Group's the best performing creatives.

Auto-Bid

- If multiple keywords are registered for a Search Ad, set the desired rank and max auto-bid price for each keyword. This allows advertisers to show ads closest to the desired rank within the desired budget.

Extended Search (Broad match)

- If Extended Search is selected for a Search Ad, unregistered keywords are automatically linked to search results for keywords that are registered by advertisers, thus attracting more customers.