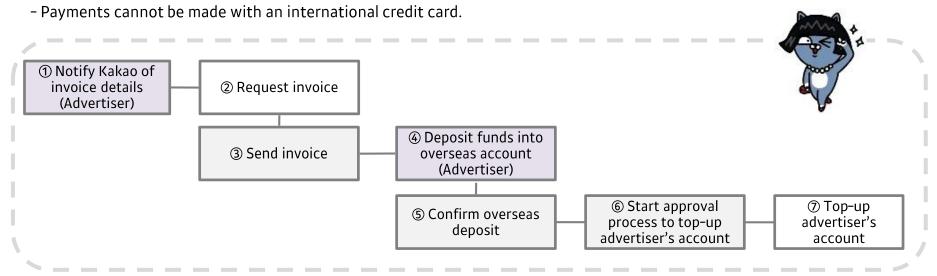

#### Step.3 Billing

- Overseas advertisers cannot deposit directly into the advertiser account from overseas. Therefore, deposits must be made to a designated overseas account.
- Deposits will be posted to the advertiser's account within five (5) business days after the advertiser wires foreign currency to Korea.

#### Step.3 Billing

- In order to make a deposit, the overseas advertiser must request an invoice from the designated agent
- The following information must be provided to create an invoice.

- \* Payee name: Advertiser's company name
- \* Paid amount and currency: USD,HKD,JPY,EUR···
  Deposit can be made in currency of choice
- \* Date the deposit will be made
- \* Advertiser's email

#### Step.3 Billing

- The advertiser makes the deposit to Kakao's overseas account based on information in the invoice.
- Once the money is sent from an overseas bank, attach the deposit voucher and ask your designated agent to apply the deposit into the advertiser's account.
- Deposit will be added to the advertiser's account within five (5) business days after the money has been sent.
- The designated agent will notify the advertiser of the amount and date the deposit was added.