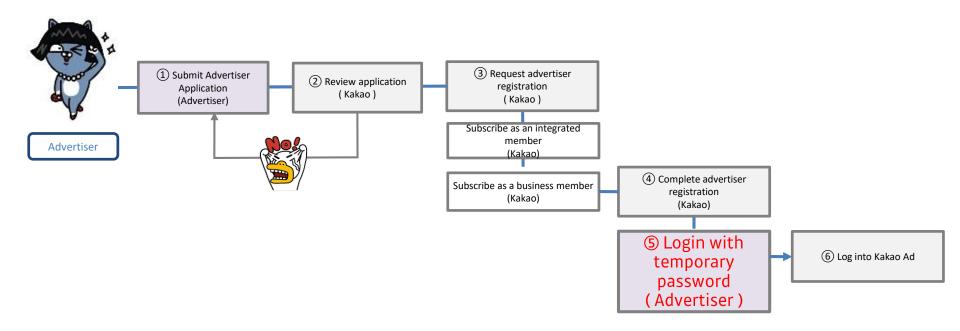

#### Step.1 Registering as an Advertiser

(5) Login with a temporary password: Kakao will upload the advertiser's data from the advertiser application form.

Once completed, Kakao will send a temporary password to the advertiser. The advertiser will use the temporary password to login, change the password and finalize the registration process

#### Step.1 Registering as an Advertiser

S Login with a temporary password: The advertiser must follow the process below after receiving the application confirmation email from the designated Kakao agent.

#### Step.1 Registering as an Advertiser

- (5) Login with a temporary password: I. Logging in with a temporary password Details
  - Use the email sent by the Daum Customer Center (web-master@hanmail.net) and click 'Change password now'.