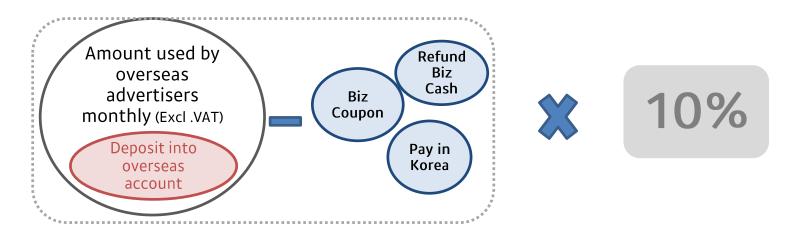

#### **Step.5 Settling Accounts and Invoices**

- VAT is included on all ad spend, even for Overseas Advertisers (see next point for refund process)
- For Overseas Advertisers, the VAT amount will be refunded in the form of Biz Coupons on the 15th of each month. (More information on VAT refunds is provided on the following page)

#### Step.6 VAT Refund

- If the following conditions are satisfied, VAT from the previous month will be refunded to Overseas Advertisers in the form of Biz Coupons on the 15th of each month.

- VAT Refund Policy: Biz Coupons are provided only for the VAT amount that was imposed on the amount spent by the Overseas advertiser.
- Restrictions:
  - > Biz Coupons are not provided for the amount that was paid by an agency for the advertiser. (Considered as payments made in Korea)
  - > Biz Coupons are not provided for the amount that was paid with a Korean credit card or wire transfer (Considered as payments made in Korea)
  - > Biz Coupons are not provided for the amount that was paid with Biz Coupons (Considered as free cash)