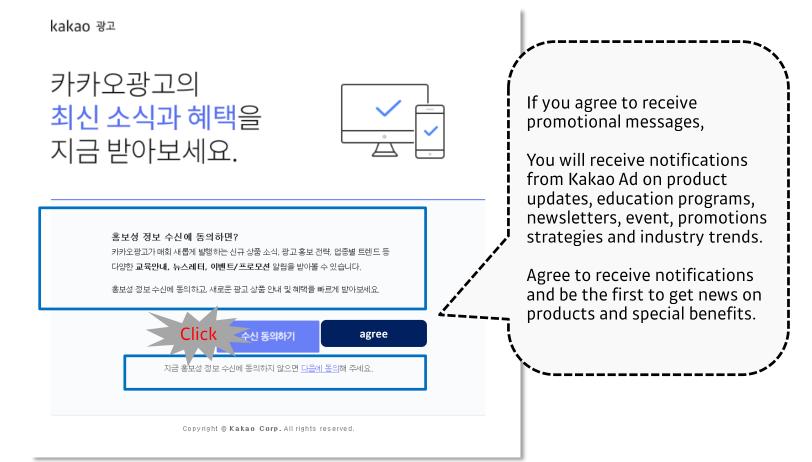

#### **6** Log into Kakao Ad: III. Agree to receive promotional messages

- Click "Agree" to receive messages