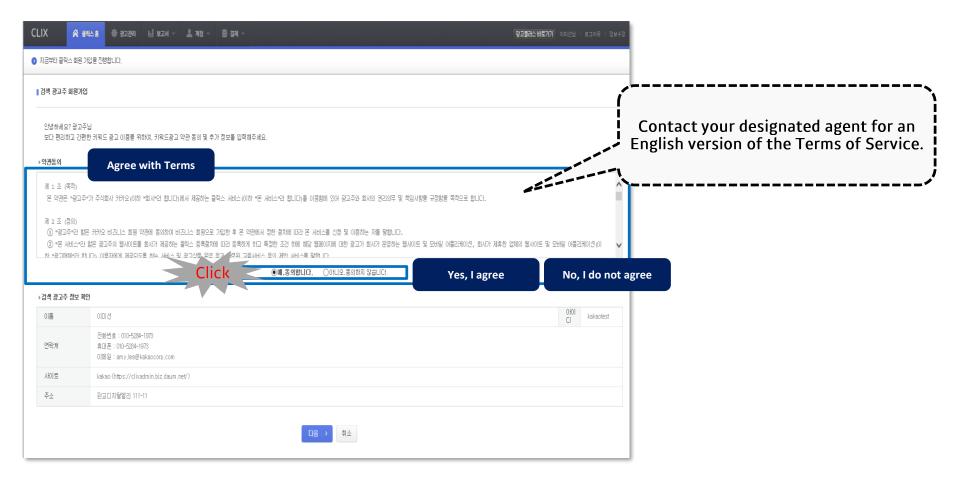

#### Step.1 Registering as an Advertiser

6 Log into Kakao Ad: IV. Agree with the Terms of Service

#### Step.1 Registering as an Advertiser

**6** Log into Kakao Ad: IV. Agree with the Terms of Service