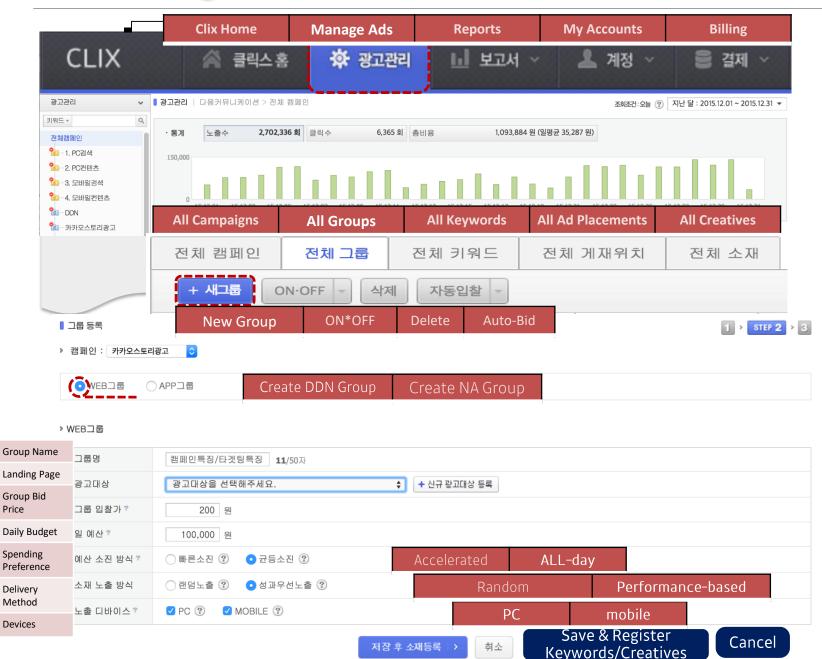

## Clix Direct \_2 Display Network - Creating a DDN Group

### Clix Direct\_2 Display Network - DDN Group Overview

Up to 100 web groups can be created in a display network campaign. A maximum of 50 creatives can be registered in a single group.

Details on creatives are provided in the Creatives Guide (English version is available)

Spending Preference

-Spending Preference determines how the Daum Display Network (DDN) ad spend will be distributed. If a Group's Spending Preference is set to "Accelerated", ads will be shown as quickly as possible. If the Spending Preference is set to "All-day", ads will be shown evenly throughout the day.