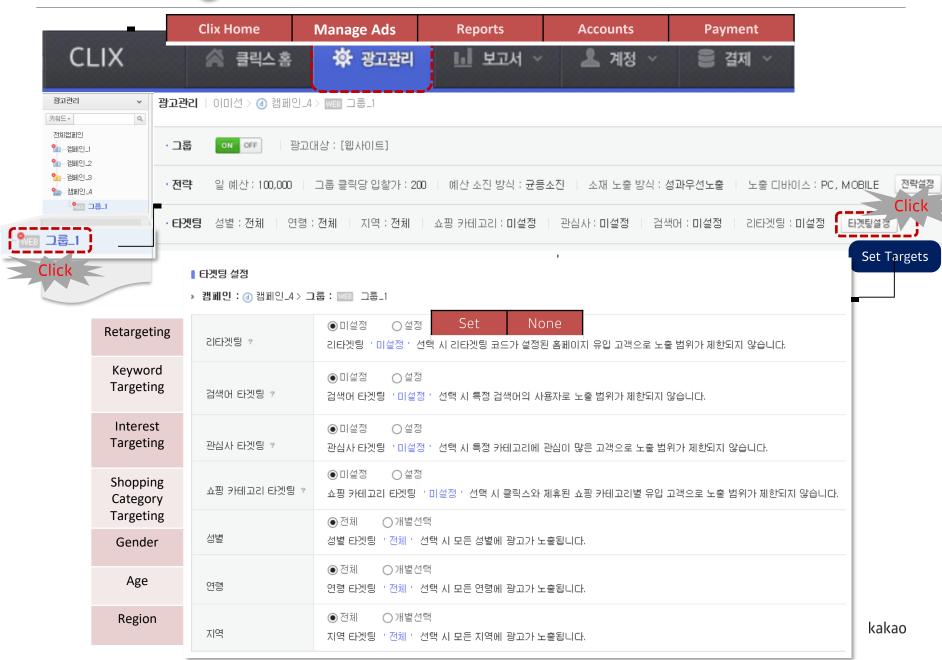

# Clix Direct\_2 DDN Group Targets Setup (DDN)

### Clix Direct\_2 Display Network - DDN Group Overview

Up to 100 web groups can be created in a display network campaign. A maximum of 50 creatives can be registered in a single group.

Details on creatives are provided in the Creatives Guide (English version is available)