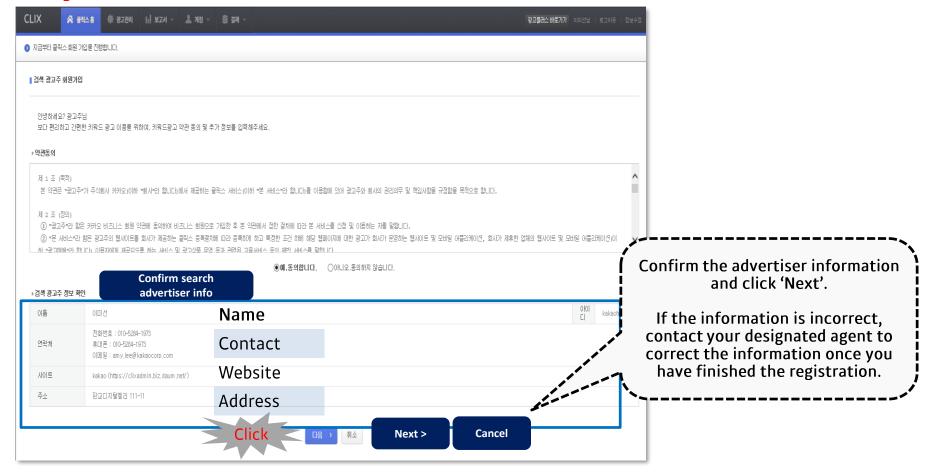

#### Step.1 Registering as an Advertiser

6 Log into Kakao Ad: V. Confirm advertiser information