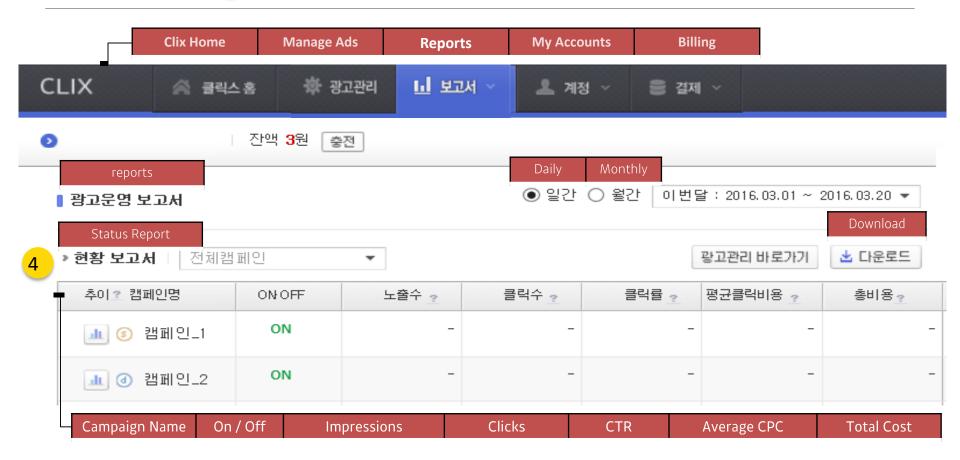

# Clix Direct\_ 4 Reports

- The Status Report provides data for campaigns that have been carried out during the selected timeframe..