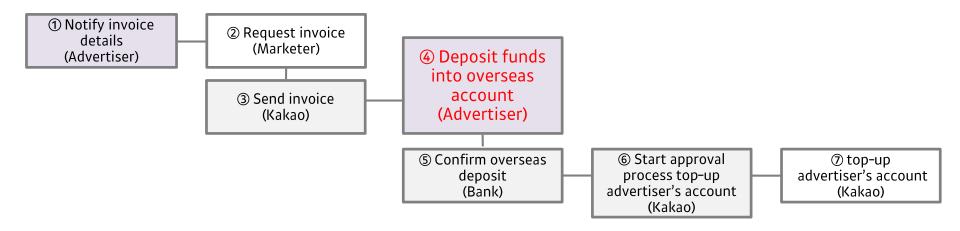

#### Step.3 Billing

- Overseas advertisers cannot deposit directly into the advertiser account from overseas. Therefore, deposits must be made to a designated overseas account.
- Deposits will be posted to the advertiser's account within five (5) business days after the advertiser wires foreign currency to Korea.

#### Step.3 Billing

- In order to make a deposit, the overseas advertiser must request an invoice from the designated agent
- The following information must be provided to create an invoice.

- \* Payee name: Advertiser's company name
- \* Paid amount and currency: USD,HKD,JPY,EUR···
  Deposit can be made in currency of choice
- \* Date the deposit will be made
- \* Advertiser's email

#### Step.3 Billing

- The advertiser makes the deposit to Kakao's overseas account based on information in the invoice.
- Once the money is sent from an overseas bank, attach the deposit voucher and ask your designated agent to apply the deposit into the advertiser's account.
- Deposit will be added to the advertiser's account within five (5) business days after the money has been sent.
- The designated agent will notify the advertiser of the amount and date the deposit was added.

#### Step.3 Billing

- Once the deposit has been made and the account has been topped up, the advertiser can go to the Clix home screen to see if the deposited amount has been added to the balance.

- \*Reference
- 1. What is Biz Cash? Think of this as your cash for ad spend; topped up via wire transfer or credit card.
- 2. What are Biz Coupons? Equivalent to ad spend cash but earned during promotions or through certain refunds, etc....