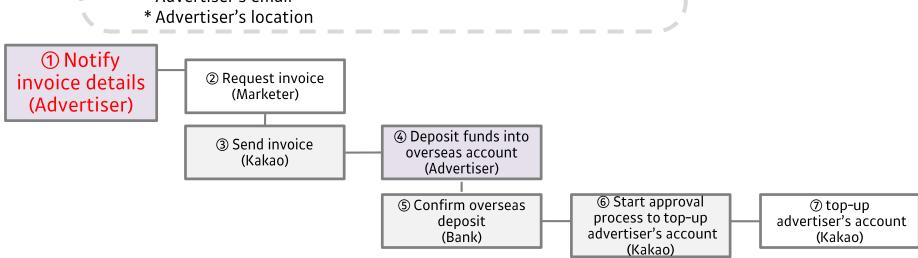

#### Step.3 Billing

- In order to make a deposit, the overseas advertiser must request an invoice from the designated agent
- The following information must be provided to create an invoice.

- \* Payee name: Advertiser's company name
- \* Paid amount and currency: USD,HKD,JPY,EUR···
  Deposit can be made in currency of choice
- \* Date the deposit will be made
- \* Advertiser's email

#### Step.3 Billing

- The advertiser makes the deposit to Kakao's overseas account based on information in the invoice.
- Once the money is sent from an overseas bank, attach the deposit voucher and ask your designated agent to apply the deposit into the advertiser's account.
- Deposit will be added to the advertiser's account within five (5) business days after the money has been sent.
- The designated agent will notify the advertiser of the amount and date the deposit was added.