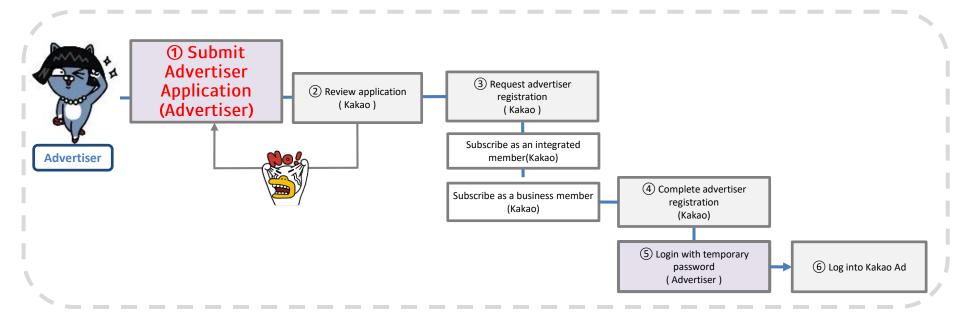

#### Step.1 Registering as an Advertiser

- 1 Submit application: Overseas advertisers have no way of verifying themselves in Korea. Therefore, overseas advertisers must submit advertiser registration forms for verification purposes.
  - \* Applies to advertisers located overseas that do not have business entities in Korea. advertisers must have business registration certifrcate of overseas

#### **1** Submit Advertiser Application:

- Required documents: Overseas advertiser application form, a copy of business registration certificate
- How to apply: Apply through a Kakao certified agency, direct with Kakao or through Kakao's Customer Care Center

#### Step.1 Registering as an Advertiser

(5) Login with a temporary password: Kakao will upload the advertiser's data from the advertiser application form.

Once completed, Kakao will send a temporary password to the advertiser. The advertiser will use the temporary password to login, change the password and finalize the registration process

#### Step.1 Registering as an Advertiser

S Login with a temporary password: The advertiser must follow the process below after receiving the application confirmation email from the designated Kakao agent.