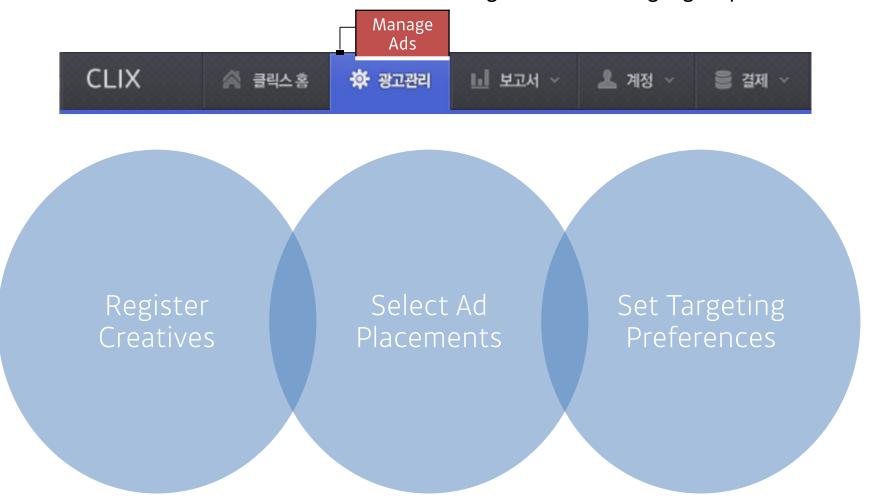

## Kakao Ad Platform\_Ad Registration Structure

## Kakao Ad Platform\_ Ad Registration Process

Register ad campaigns on Clix Direct. Each campaign will be reviewed in accordance with the respective ad placement guidelines. The ad campaign will be launched once the campaign clears review and there is sufficient ad spend balance in the account.

## Kakao Ad Platform\_ Ad Registration Process (Details)

## Kakao Ad Platform\_Ad Support Features

Full-suite of features to manage all accounts, campaigns, groups and ads