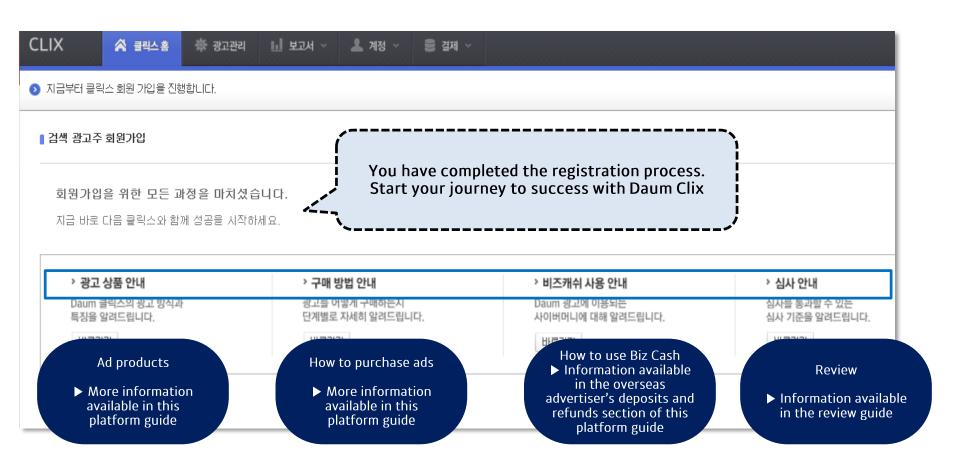

#### Step.1 Registering as an Advertiser

**6** Log into Kakao Ad: VI. Complete registration