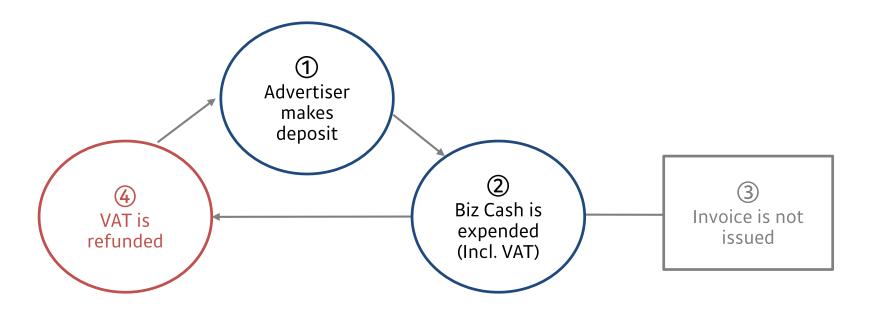

#### **Step.5 Settling Accounts and Invoices**

- VAT is included on all ad spend, even for Overseas Advertisers (see next point for refund process)
- For Overseas Advertisers, the VAT amount will be refunded in the form of Biz Coupons on the 15th of each month. (More information on VAT refunds is provided on the following page)

#### Step.6 VAT Refund

- If the following conditions are satisfied, VAT from the previous month will be refunded to Overseas Advertisers in the form of Biz Coupons on the 15th of each month.

- VAT Refund Policy: Biz Coupons are provided only for the VAT amount that was imposed on the amount spent by the Overseas advertiser.
- Restrictions:
  - > Biz Coupons are not provided for the amount that was paid by an agency for the advertiser. (Considered as payments made in Korea)
  - > Biz Coupons are not provided for the amount that was paid with a Korean credit card or wire transfer (Considered as payments made in Korea)
  - > Biz Coupons are not provided for the amount that was paid with Biz Coupons (Considered as free cash)