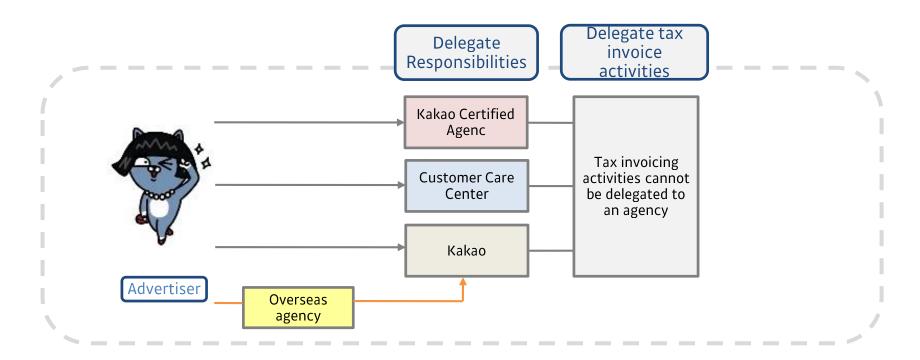

#### Step.2 Designating an Agency

- Delegate ad operations directly to Kakao, to Kakao's Customer Care Center or to one of Kakao's certified agencies.

<sup>\*</sup> Overseas advertisers cannot delegate tax invoice-related activities to an agency.

(An agency can be assigned as the advertiser's designated agent if the agency makes the deposit on behalf of the advertiser. However, VAT is not refunded in such cases)