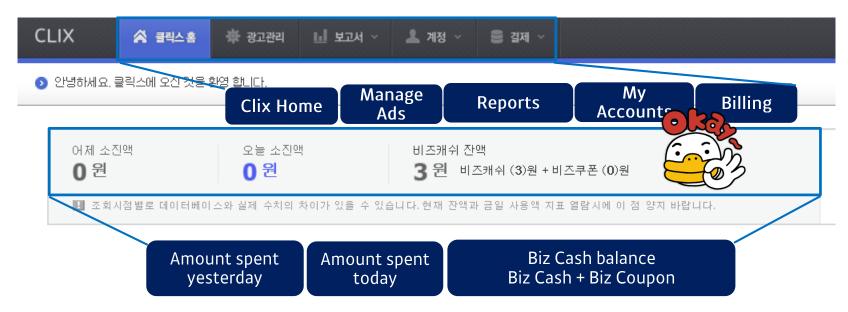

#### Step.3 Billing

- Once the deposit has been made and the account has been topped up, the advertiser can go to the Clix home screen to see if the deposited amount has been added to the balance.

- \*Reference
- 1. What is Biz Cash? Think of this as your cash for ad spend; topped up via wire transfer or credit card.
- 2. What are Biz Coupons? Equivalent to ad spend cash but earned during promotions or through certain refunds, etc....