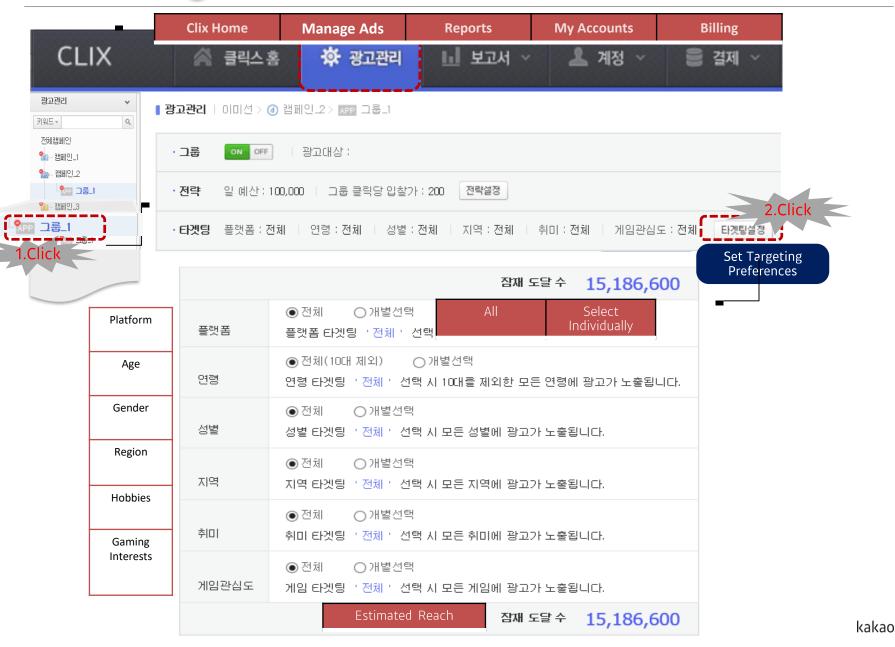

# Clix Direct\_2 NA Group Targets Setup

#### Clix Direct\_2 Display Network - Group Overview

Up to 100 web groups can be created in a Display Network campaign. A maximum of 50 creatives can be registered in a single group

Details on creatives are provided in the Creatives Guide (English version is available)