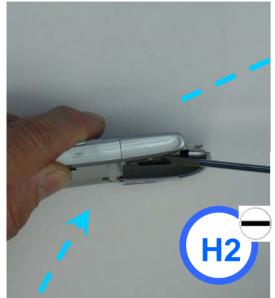

## T680.10 REMOVE RECEIVER, TAPE AND KEYBOARD SCREWS (2)

Disassembly Instructions for Palm® Treo™ 680 Smartphone