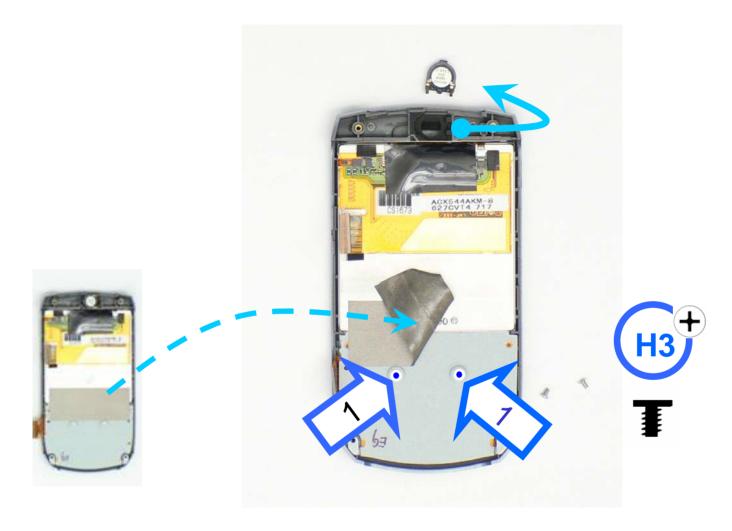

## T680.10 REMOVE RECEIVER, TAPE AND KEYBOARD SCREWS (2)

Disassembly Instructions for Palm® Treo™ 680 Smartphone