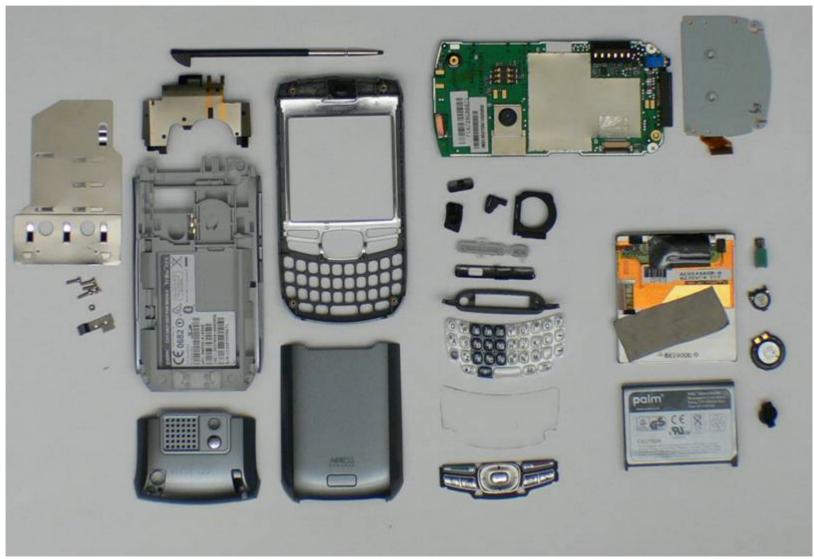

## T680.01 IDENTIFICATION

Disassembly Instructions for Palm® Treo™ 680 Smartphone

Disassembly Instructions for Palm® Treo™ 680 Smartphone