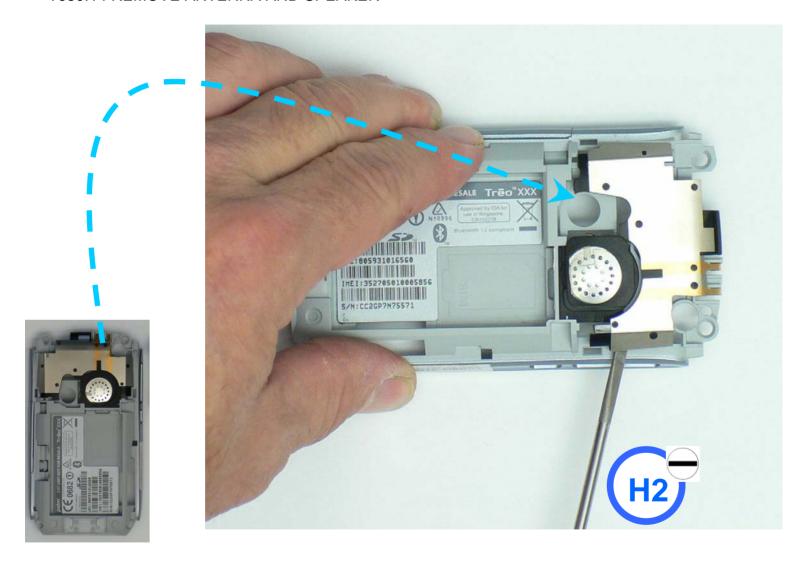

## T680.15 REMOVE SPEAKER COVER

Disassembly Instructions for Palm® Treo™ 680 Smartphone

Disassembly Instructions for Palm® Treo™ 680 Smartphone

PCBA

Disassembly Instructions for Palm® Treo™ 680 Smartphone