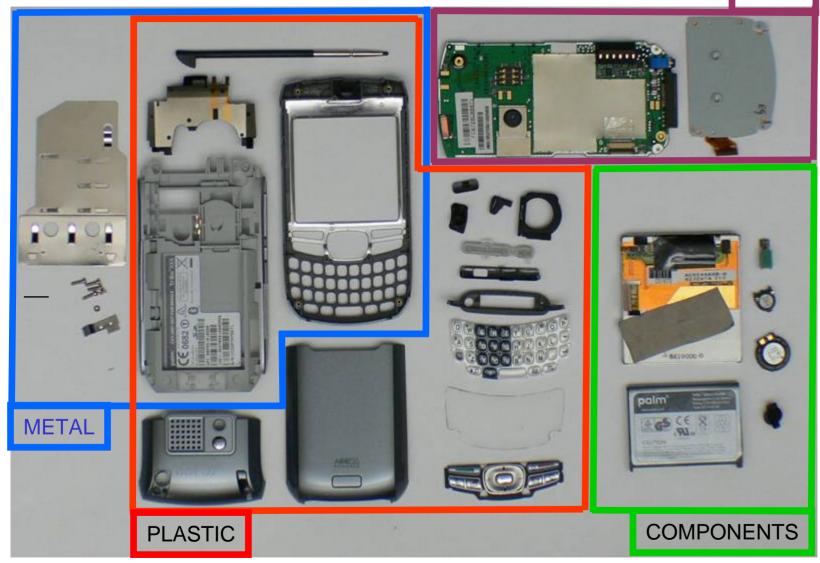

## T680.01 IDENTIFICATION

Disassembly Instructions for Palm® Treo™ 680 Smartphone

Disassembly Instructions for Palm® Treo™ 680 Smartphone