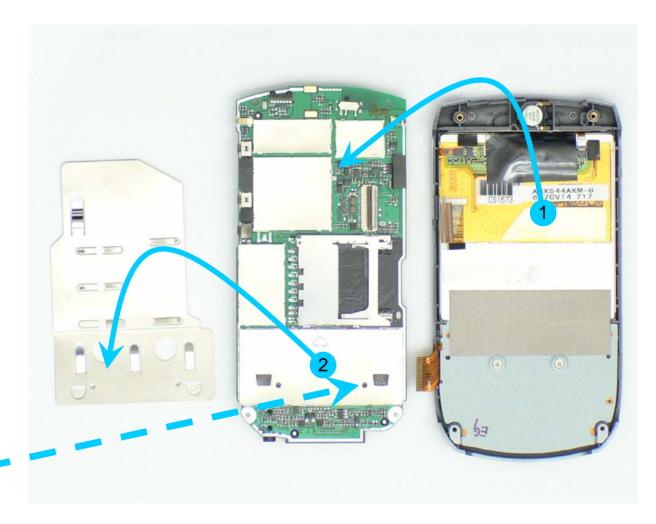

# T680.08 REMOVE BACK COVER< IrDA WINDOW AND SLIDER, CONNECTOR BEZEL; OPEN KEYBOARD CONNECTOR

Disassembly Instructions for Palm® Treo™ 680 Smartphone

Disassembly Instructions for Palm® Treo™ 680 Smartphone