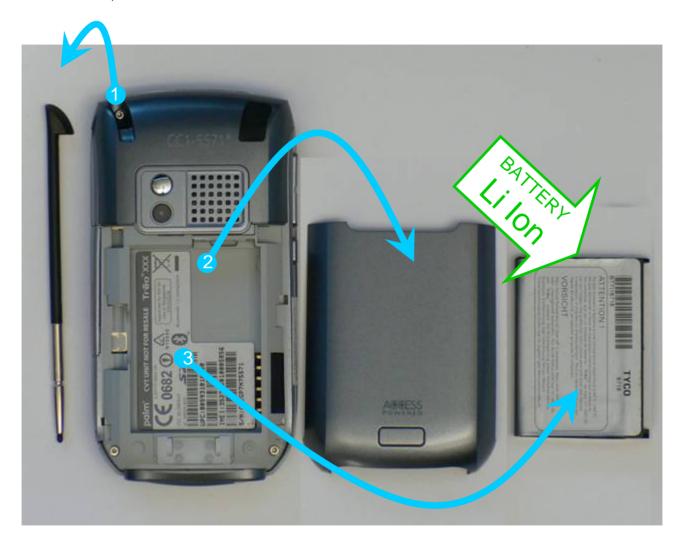

## T680.03 REMOVE STYLUS, BATTERY COVER AND BATTERY

Disassembly Instructions for Palm® Treo™ 680 Smartphone