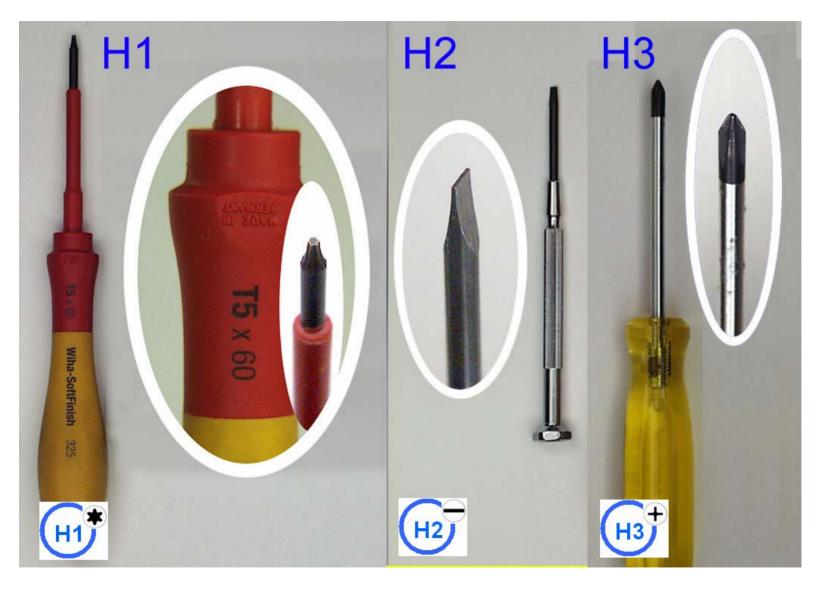

## T680.01 IDENTIFICATION

Disassembly Instructions for Palm® Treo™ 680 Smartphone

Disassembly Instructions for Palm® Treo™ 680 Smartphone