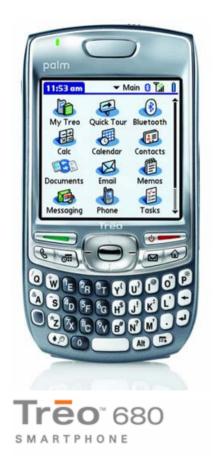

## T680.01 IDENTIFICATION

Disassembly Instructions for Palm® Treo™ 680 Smartphone

Disassembly Instructions for Palm® Treo™ 680 Smartphone