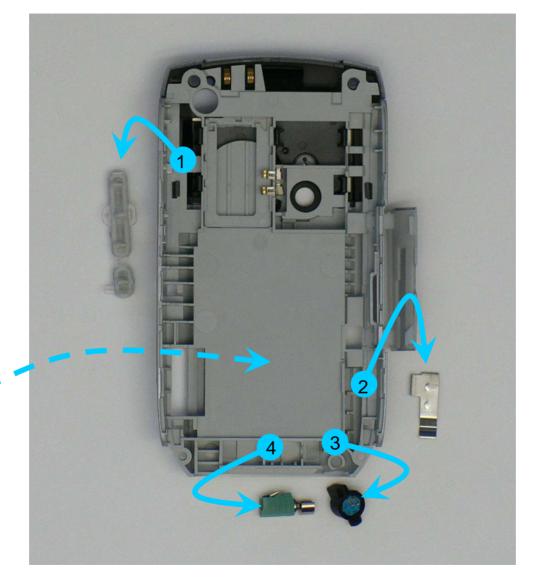

## T680.12 REMOVE VOLUME BUTTONS, STYLUS SPRING, MICROPHONE AND VIBRATOR

Disassembly Instructions for Palm® Treo™ 680 Smartphone