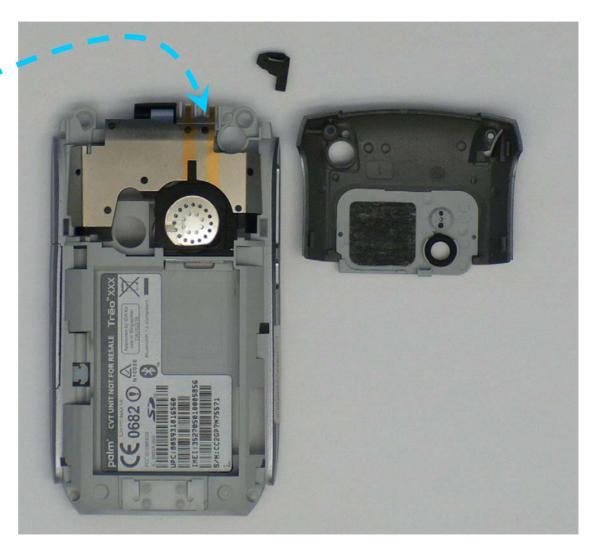

# T680.08 REMOVE BACK COVER< IrDA WINDOW AND SLIDER, CONNECTOR BEZEL; OPEN KEYBOARD CONNECTOR

Disassembly Instructions for Palm® Treo™ 680 Smartphone

Disassembly Instructions for Palm® Treo™ 680 Smartphone