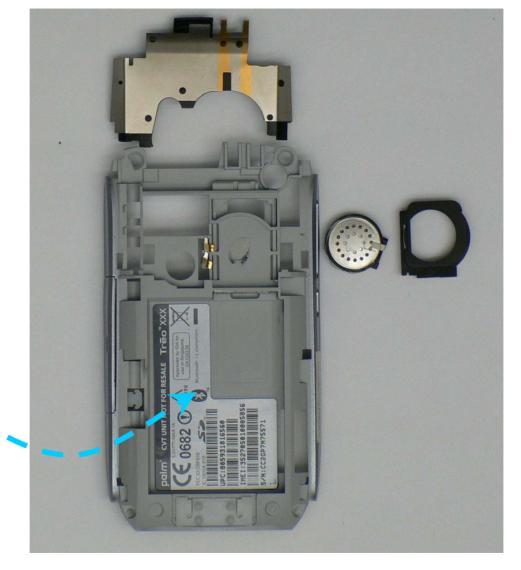

## T680.15 REMOVE SPEAKER COVER

Disassembly Instructions for Palm® Treo™ 680 Smartphone

Disassembly Instructions for Palm® Treo™ 680 Smartphone

PCBA

Disassembly Instructions for Palm® Treo™ 680 Smartphone