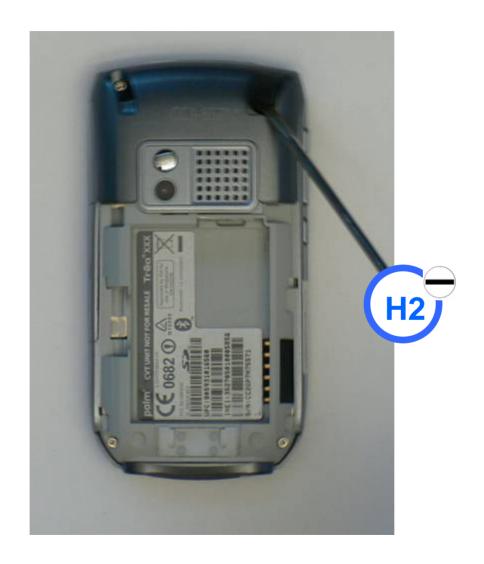

## T680.04 LIFT ANTENNA JACK COVER

Disassembly Instructions for Palm® Treo™ 680 Smartphone

Disassembly Instructions for Palm® Treo™ 680 Smartphone