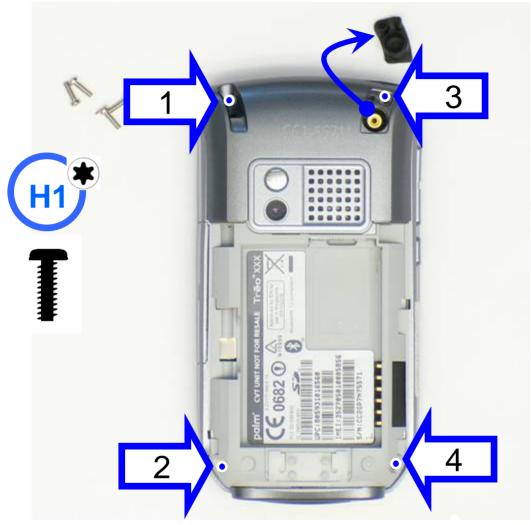

## T680.03 REMOVE STYLUS, BATTERY COVER AND BATTERY

Disassembly Instructions for Palm® Treo™ 680 Smartphone