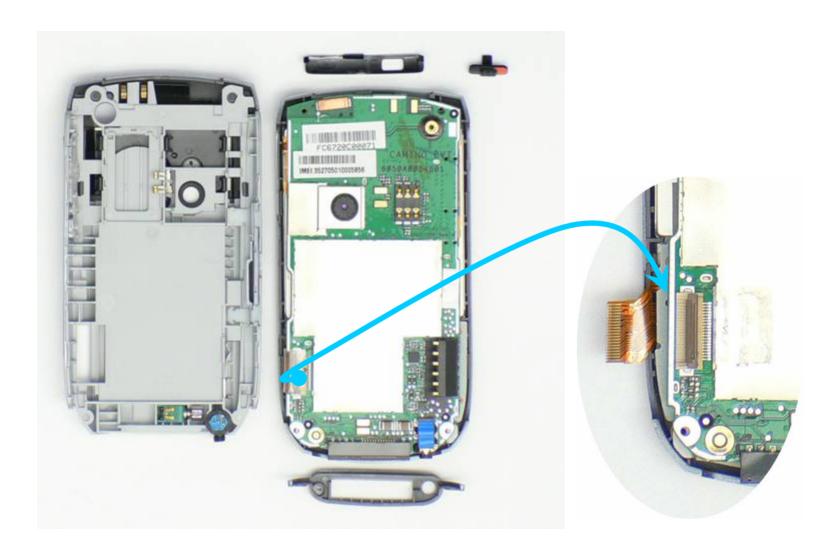

# T680.08 REMOVE BACK COVER< IrDA WINDOW AND SLIDER, CONNECTOR BEZEL; OPEN KEYBOARD CONNECTOR

Disassembly Instructions for Palm® Treo™ 680 Smartphone

Disassembly Instructions for Palm® Treo™ 680 Smartphone