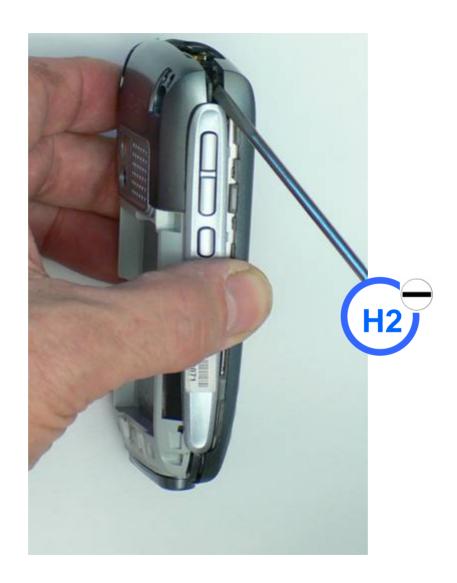

## T680.01 IDENTIFICATION







Disassembly Instructions for Palm® Treo™ 680 Smartphone





Disassembly Instructions for Palm® Treo™ 680 Smartphone



## T680.03 REMOVE STYLUS, BATTERY COVER AND BATTERY



Disassembly Instructions for Palm® Treo™ 680 Smartphone

## T680.04 LIFT ANTENNA JACK COVER





Disassembly Instructions for Palm® Treo™ 680 Smartphone







Disassembly Instructions for Palm® Treo™ 680 Smartphone



## T680.07 OPEN CASE



# T680.08 REMOVE BACK COVER< IrDA WINDOW AND SLIDER, CONNECTOR BEZEL; OPEN KEYBOARD CONNECTOR





Disassembly Instructions for Palm® Treo™ 680 Smartphone







Disassembly Instructions for Palm® Treo™ 680 Smartphone

## T680.10 REMOVE RECEIVER, TAPE AND KEYBOARD SCREWS (2)





Disassembly Instructions for Palm® Treo™ 680 Smartphone





## T680.12 REMOVE VOLUME BUTTONS, STYLUS SPRING, MICROPHONE AND VIBRATOR





Disassembly Instructions for Palm® Treo™ 680 Smartphone

## T680.13 REMOVE SPEAKER COVER









Disassembly Instructions for Palm® Treo™ 680 Smartphone

## T680.14 REMOVE ANTENNA AND SPEAKER





Disassembly Instructions for Palm® Treo™ 680 Smartphone

## T680.15 REMOVE SPEAKER COVER





Disassembly Instructions for Palm® Treo™ 680 Smartphone





Disassembly Instructions