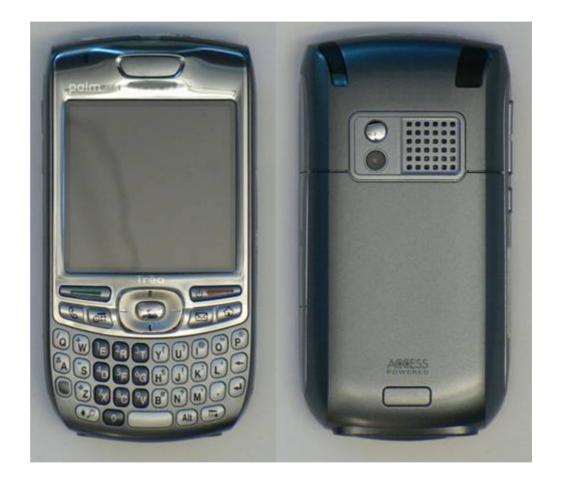

## T680.01 IDENTIFICATION

Disassembly Instructions for Palm® Treo™ 680 Smartphone

Disassembly Instructions for Palm® Treo™ 680 Smartphone