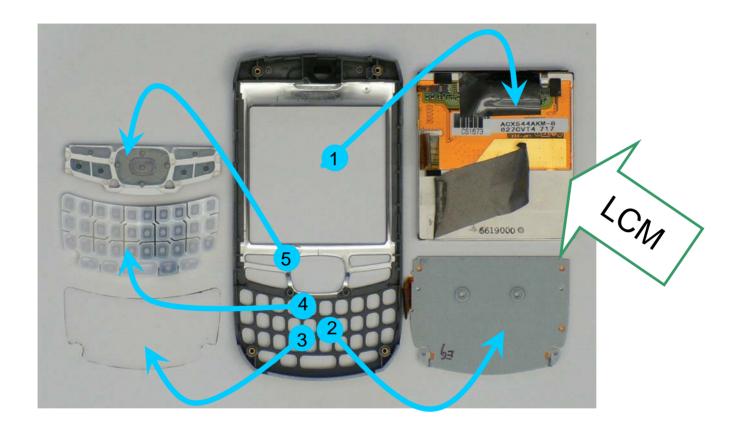

## T680.12 REMOVE VOLUME BUTTONS, STYLUS SPRING, MICROPHONE AND VIBRATOR

Disassembly Instructions for Palm® Treo™ 680 Smartphone