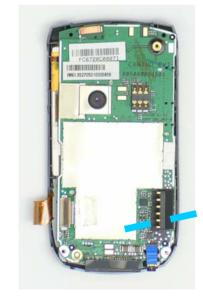

## T680.15 REMOVE SPEAKER COVER

Disassembly Instructions for Palm® Treo™ 680 Smartphone

Disassembly Instructions for Palm® Treo™ 680 Smartphone

PCBA

Disassembly Instructions for Palm® Treo™ 680 Smartphone